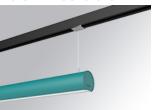

#### **Description:**

Lamptub 60 model from LAMP to be installed on a suspended rail. Made of recycled aluminium extrusion with circular section of 60mm and length of 1120mm, with opal polycarbonate diffuser. Model for MID-POWER LED, with colour temperature 4000K with CRI90. Built-in electronic DALI control gear. With IP20, IK07 degree of protection. Insulation class II. Group 0 photobiological safety. Lifetime: 72.000h L80 B10. Compatible with Lamp Nomadic system. Available finishes: White (RAL 9010), Black (RAL 9011), Wellbeing and BeSocial palette.

 Finish:
 Palette WELLBEING - 3 TEXTURED

 Dimensions:
 1.127 x 67 x 80 mm

Weight: 2.730 g

Installation: 3-Circuit track