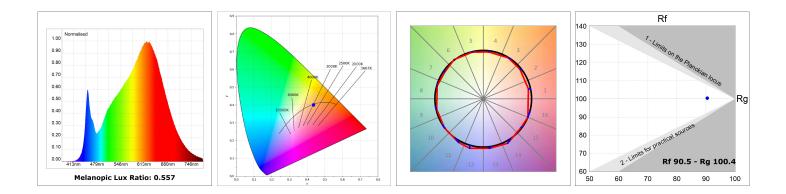

#### **TECHNICAL SPECIFICATIONS:**

| Light output: | 1.038 lm                 | ⁰K :          | 4000             |
|---------------|--------------------------|---------------|------------------|
| Plum:         | 12,5W                    | CRI :         | 90               |
| Efficacy:     | 83 lm/w                  | R9 :          | 70               |
| Туре:         | MID POWER LED            | MacAdam:      | 3                |
| LED Lifetime: | 72.000 L80 B10 (Ta=25°C) | Power Supply: | 220-240V 50/60Hz |
| Power:        | 10.6W                    | Gear:         | Adjustable DALI  |