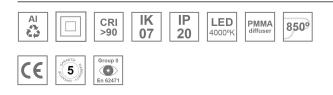

#### **Description:**

Lamptub 60 model from LAMP to be installed on a suspended rail. Made of recycled aluminium extrusion with circular section of 60mm and length of 1120mm, with opal polycarbonate diffuser. Model for MID-POWER LED, with colour temperature 4000K with CRI90. Built-in electronic DALI control gear. With IP20, IK07 degree of protection. Insulation class II. Group 0 photobiological safety. Lifetime: 72.000h L80 B10. Compatible with Lamp Nomadic system. Available finishes: White (RAL 9010), Black (RAL 9011), Wellbeing and BeSocial palette.