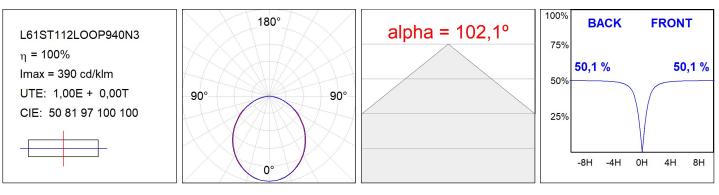

#### **TECHNICAL SPECIFICATIONS:**

| Light output: | 1.038 lm                 | ⁰K :          | 4000             |
|---------------|--------------------------|---------------|------------------|
| Plum:         | 12,5W                    | CRI :         | 90               |
| Efficacy:     | 83 lm/w                  | R9 :          | 70               |
| Туре:         | MID POWER LED            | MacAdam:      | 3                |
| LED Lifetime: | 72.000 L80 B10 (Ta=25°C) | Power Supply: | 220-240V 50/60Hz |
| Power:        | 10.6W                    | Gear:         | Adjustable DALI  |

#### Light output tolerance +/- 10%