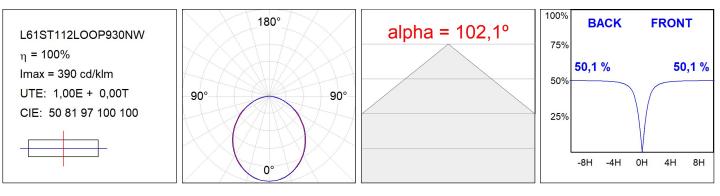

## L61ST112LOOP930NW

#### **TECHNICAL SPECIFICATIONS:**

| Light output: | 1.005 lm                 | ⁰K :          | 3000             |
|---------------|--------------------------|---------------|------------------|
| Plum:         | 12,5W                    | CRI :         | 90               |
| Efficacy:     | 80,4 lm/w                | R9 :          | 64               |
| Туре:         | MID POWER LED            | MacAdam:      | 3                |
| LED Lifetime: | 72.000 L80 B10 (Ta=25ºC) | Power Supply: | 220-240V 50/60Hz |
| Power:        | 10.6W                    | Gear:         | Electronic       |