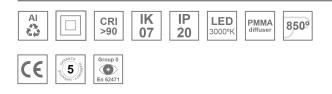

#### Description:

Finish:

Dimensions:

Lamptub 60 model from LAMP to be installed on a suspended rail. Made of recycled aluminium extrusion with circular section of 60mm and length of 1120mm, with opal polycarbonate diffuser. Model for MID-POWER LED, with colour temperature 3000K with CRI90. Built-in electronic ON/OFF control gear. With IP20, IK07 degree of protection. Insulation class II. Group 0 photobiological safety. Lifetime: 72.000h L80 B10. Compatible with Lamp Nomadic system. Available finishes: White (RAL 9010), Black (RAL 9011), Wellbeing and BeSocial palette.