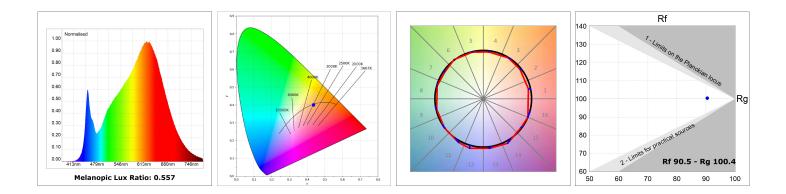

#### **TECHNICAL SPECIFICATIONS:**

| Light output: | 1.005 lm                 | ⁰K :          | 3000             |
|---------------|--------------------------|---------------|------------------|
| Plum:         | 12,5W                    | CRI :         | 90               |
| Efficacy:     | 80,4 lm/w                | R9 :          | 64               |
| Туре:         | MID POWER LED            | MacAdam:      | 3                |
| LED Lifetime: | 72.000 L80 B10 (Ta=25ºC) | Power Supply: | 220-240V 50/60Hz |
| Power:        | 10.6W                    | Gear:         | Electronic       |

#### Light output tolerance +/- 10%