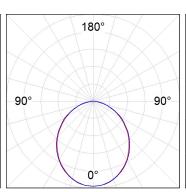

### **PHOTOMETRIC DATA:**

L61ST112LOOP930NB  $\eta$  = 100% lmax = 390 cd/klmUTE: 1,00E + 0,00T CIE: 50 81 97 100 100