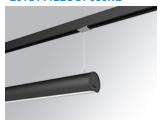

### Description:

Lamptub 60 model from LAMP to be installed on a suspended rail. Made of recycled aluminium extrusion with circular section of 60mm and length of 1120mm, with opal polycarbonate diffuser. Model for MID-POWER LED, with colour temperature 3000K with CRI90. Built-in electronic ON/OFF control gear. With IP20, IK07 degree of protection. Insulation class II. Group 0 photobiological safety. Lifetime: 72.000h L80 B10. Compatible with Lamp Nomadic system. Available finishes: White (RAL 9010), Black (RAL 9011), Wellbeing and BeSocial palette.

Finish: Matte black RAL 9011

Dimensions: 1.127 x 67 x 80 mm Weight: 2.730 g

Installation: 3-Circuit track