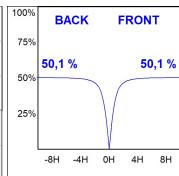

### **PHOTOMETRIC DATA:**

L61ST112LOOP930NB  $\eta$  = 100% lmax = 390 cd/klmUTE: 1,00E + 0,00T CIE: 50 81 97 100 100