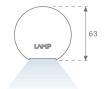

### **PHOTOMETRIC DATA:**

L61ST112LOOP930NB  $\eta$  = 100% lmax = 390 cd/klmUTE: 1,00E + 0,00T CIE: 50 81 97 100 100