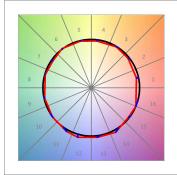

### **PHOTOMETRIC DATA:**

L61ST112LOOP930NB  $\eta$  = 100% lmax = 390 cd/klmUTE: 1,00E + 0,00T CIE: 50 81 97 100 100