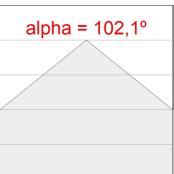

### **PHOTOMETRIC DATA:**

L61ST112LOOP930NB  $\eta$  = 100% lmax = 390 cd/klmUTE: 1,00E + 0,00T CIE: 50 81 97 100 100