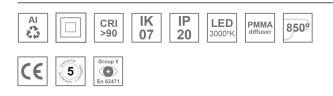

#### Description:

Lamptub 60 model from LAMP to be installed on a suspended rail. Made of recycled aluminium extrusion with circular section of 60mm and length of 1120mm, with opal polycarbonate diffuser. Model for MID-POWER LED, with colour temperature 3000K with CRI90. Built-in electronic ON/OFF control gear. With IP20, IK07 degree of protection. Insulation class II. Group 0 photobiological safety. Lifetime: 72.000h L80 B10. Compatible with Lamp Nomadic system. Available finishes: White (RAL 9010), Black (RAL 9011), Wellbeing and BeSocial palette.

#### **TECHNICAL SPECIFICATIONS:**

| Light output: | 1.005 lm                 | ⁰K :          | 3000             |
|---------------|--------------------------|---------------|------------------|
| Plum:         | 12,5W                    | CRI :         | 90               |
| Efficacy:     | 80,4 lm/w                | R9 :          | 64               |
| Туре:         | MID POWER LED            | MacAdam:      | 3                |
| LED Lifetime: | 72.000 L80 B10 (Ta=25ºC) | Power Supply: | 220-240V 50/60Hz |
| Power:        | 10.6W                    | Gear:         | Electronic       |