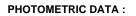

## L61ST112LOOP930N4

#### **TECHNICAL SPECIFICATIONS:**

| Light output: | 1.005 lm                 | ⁰K :          | 3000             |
|---------------|--------------------------|---------------|------------------|
| Plum:         | 12,5W                    | CRI :         | 90               |
| Efficacy:     | 80,4 lm/w                | R9 :          | 64               |
| Туре:         | MID POWER LED            | MacAdam:      | 3                |
| LED Lifetime: | 72.000 L80 B10 (Ta=25ºC) | Power Supply: | 220-240V 50/60Hz |
| Power:        | 10.6W                    | Gear:         | Electronic       |

### Light output tolerance +/- 10%