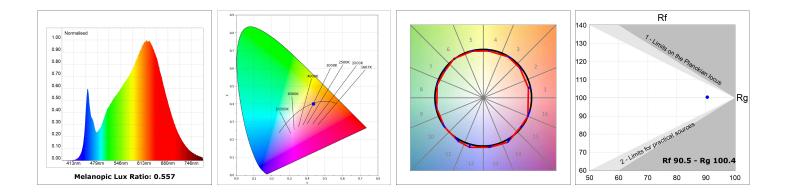

#### **TECHNICAL SPECIFICATIONS:**

| Light output: | 1.005 lm                 | ⁰K :          | 3000             |
|---------------|--------------------------|---------------|------------------|
| Plum:         | 12,5W                    | CRI :         | 90               |
| Efficacy:     | 80,4 lm/w                | R9 :          | 64               |
| Туре:         | MID POWER LED            | MacAdam:      | 3                |
| LED Lifetime: | 72.000 L80 B10 (Ta=25ºC) | Power Supply: | 220-240V 50/60Hz |
| Power:        | 10.6W                    | Gear:         | Electronic       |

### Light output tolerance +/- 10%