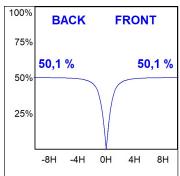

## **PHOTOMETRIC DATA:**

L61ST112LOOP930N3  $\eta$  = 100% lmax = 390 cd/klmUTE: 1,00E + 0,00T CIE: 50 81 97 100 100