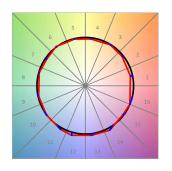

## **PHOTOMETRIC DATA:**

L61ST112LOOP930N3  $\eta$  = 100% lmax = 390 cd/klmUTE: 1,00E + 0,00T CIE: 50 81 97 100 100