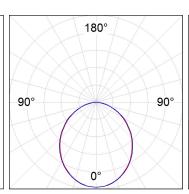

## **PHOTOMETRIC DATA:**

L61ST112LOOP930N3  $\eta$  = 100% lmax = 390 cd/klmUTE: 1,00E + 0,00T CIE: 50 81 97 100 100