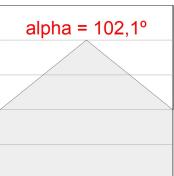

## **PHOTOMETRIC DATA:**

L61ST112LOOP930N3  $\eta$  = 100% lmax = 390 cd/klmUTE: 1,00E + 0,00T CIE: 50 81 97 100 100