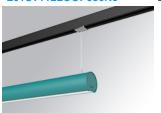

## **LAMPTUB 60 SUSPENDED TRACK**

## L61ST112LOOP930N3

## **LTUB60 SUT 1120 1700 WW OPAL WE**

## Description:

Lamptub 60 model from LAMP to be installed on a suspended rail. Made of recycled aluminium extrusion with circular section of 60mm and length of 1120mm, with opal polycarbonate diffuser. Model for MID-POWER LED, with colour temperature 3000K with CRI90. Built-in electronic ON/OFF control gear. With IP20, IK07 degree of protection. Insulation class II. Group 0 photobiological safety. Lifetime: 72.000h L80 B10. Compatible with Lamp Nomadic system. Available finishes: White (RAL 9010), Black (RAL 9011), Wellbeing and BeSocial palette.

Finish: Palette WELLBEING - 3 TEXTURED

1.127 x 67 x 80 mm Dimensions: Weight: 2.730 g

Installation: 3-Circuit track