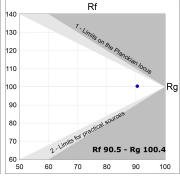

## **TECHNICAL SPECIFICATIONS:**

Light output: 1.005 lm °K: 3000 Plum: 12,5W CRI: 90 Efficacy: 80,4 lm/w 64 R9: Type: MID POWER LED MacAdam: 3

LED Lifetime: 72.000 L80 B10 (Ta=25°C) Power Supply: 220-240V 50/60Hz