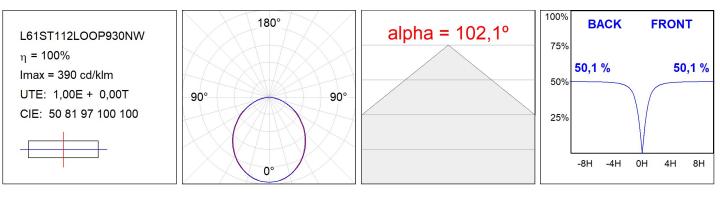

### **TECHNICAL SPECIFICATIONS:**

| Light output: | 1.005 lm                 | ⁰К :          | 3000             |
|---------------|--------------------------|---------------|------------------|
| Plum:         | 12,5W                    | CRI :         | 90               |
| Efficacy:     | 80,4 lm/w                | R9 :          | 64               |
| Туре:         | MID POWER LED            | MacAdam:      | 3                |
| LED Lifetime: | 72.000 L80 B10 (Ta=25°C) | Power Supply: | 220-240V 50/60Hz |
| Power:        | 10.6W                    | Gear:         | Adjustable DALI  |