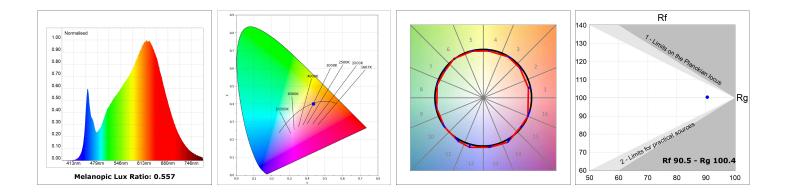

### **TECHNICAL SPECIFICATIONS:**

| Light output: | 1.005 lm                 | ⁰К :          | 3000             |
|---------------|--------------------------|---------------|------------------|
| Plum:         | 12,5W                    | CRI :         | 90               |
| Efficacy:     | 80,4 lm/w                | R9 :          | 64               |
| Туре:         | MID POWER LED            | MacAdam:      | 3                |
| LED Lifetime: | 72.000 L80 B10 (Ta=25°C) | Power Supply: | 220-240V 50/60Hz |
| Power:        | 10.6W                    | Gear:         | Adjustable DALI  |

### Light output tolerance +/- 10%