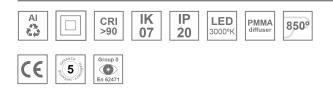

#### Description:

Finish:

Dimensions:

Lamptub 60 model from LAMP to be installed on a suspended rail. Made of recycled aluminium extrusion with circular section of 60mm and length of 1120mm, with opal polycarbonate diffuser. Model for MID-POWER LED, with colour temperature 3000K with CRI90. Built-in electronic DALI control gear. With IP20, IK07 degree of protection. Insulation class II. Group 0 photobiological safety. Lifetime: 72.000h L80 B10. Compatible with Lamp Nomadic system. Available finishes: White (RAL 9010), Black (RAL 9011), Wellbeing and BeSocial palette.