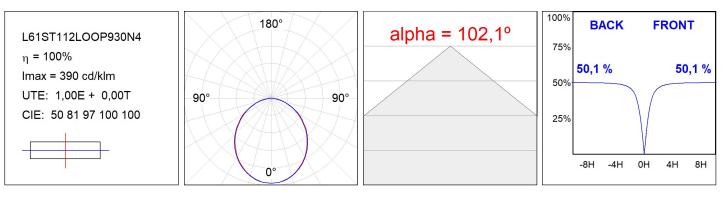

#### **TECHNICAL SPECIFICATIONS:**

| Light output: | 1.005 lm                 | ⁰K :          | 3000             |
|---------------|--------------------------|---------------|------------------|
| Plum:         | 12,5W                    | CRI :         | 90               |
| Efficacy:     | 80,4 lm/w                | R9 :          | 64               |
| Туре:         | MID POWER LED            | MacAdam:      | 3                |
| LED Lifetime: | 72.000 L80 B10 (Ta=25⁰C) | Power Supply: | 220-240V 50/60Hz |
| Power:        | 10.6W                    | Gear:         | Adjustable DALI  |

## **PHOTOMETRIC DATA :**