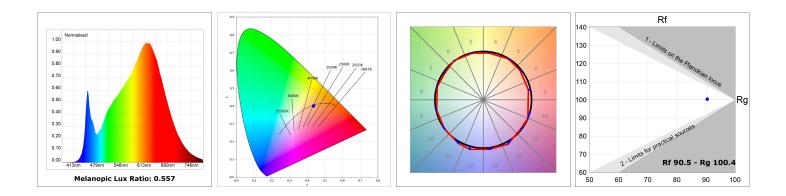

## **PHOTOMETRIC DATA :**

#### **TECHNICAL SPECIFICATIONS:**

| Light output: | 1.005 lm                 | ⁰K :          | 3000             |
|---------------|--------------------------|---------------|------------------|
| Plum:         | 12,5W                    | CRI :         | 90               |
| Efficacy:     | 80,4 lm/w                | R9 :          | 64               |
| Туре:         | MID POWER LED            | MacAdam:      | 3                |
| LED Lifetime: | 72.000 L80 B10 (Ta=25⁰C) | Power Supply: | 220-240V 50/60Hz |
| Power:        | 10.6W                    | Gear:         | Adjustable DALI  |