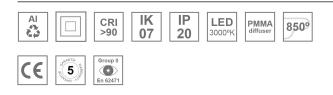

#### **Description:**

Lamptub 60 model from LAMP to be installed on a suspended rail. Made of recycled aluminium extrusion with circular section of 60mm and length of 1120mm, with opal polycarbonate diffuser. Model for MID-POWER LED, with colour temperature 3000K with CRI90. Built-in electronic DALI control gear. With IP20, IK07 degree of protection. Insulation class II. Group 0 photobiological safety. Lifetime: 72.000h L80 B10. Compatible with Lamp Nomadic system. Available finishes: White (RAL 9010), Black (RAL 9011), Wellbeing and BeSocial palette.

#### **TECHNICAL SPECIFICATIONS:**

| Light output: | 1.005 lm                 | ⁰K :          | 3000             |
|---------------|--------------------------|---------------|------------------|
| Plum:         | 12,5W                    | CRI :         | 90               |
| Efficacy:     | 80,4 lm/w                | R9 :          | 64               |
| Туре:         | MID POWER LED            | MacAdam:      | 3                |
| LED Lifetime: | 72.000 L80 B10 (Ta=25⁰C) | Power Supply: | 220-240V 50/60Hz |
| Power:        | 10.6W                    | Gear:         | Adjustable DALI  |