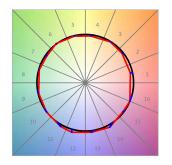

## **PHOTOMETRIC DATA:**

L61ST112LOOP930N3  $\eta$  = 100% lmax = 390 cd/klmUTE: 1,00E + 0,00T CIE: 50 81 97 100 100