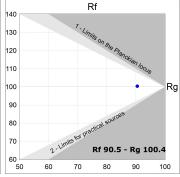

## **TECHNICAL SPECIFICATIONS:**

Light output: 1.005 lm °K: 3000 Plum: 12,5W CRI: 90 Efficacy: 80,4 lm/w 64 R9: Type: MID POWER LED MacAdam: 3

LED Lifetime: 72.000 L80 B10 (Ta=25°C) Power Supply: 220-240V 50/60Hz Gear: Power: 10.6W Adjustable DALI