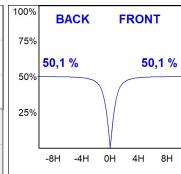

## **PHOTOMETRIC DATA:**

L61ST112LOOP930N3  $\eta$  = 100% lmax = 390 cd/klmUTE: 1,00E + 0,00T CIE: 50 81 97 100 100