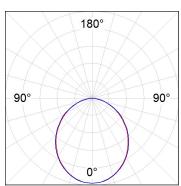

## **PHOTOMETRIC DATA:**

L61ST112LOOP930N3  $\eta$  = 100% lmax = 390 cd/klmUTE: 1,00E + 0,00T CIE: 50 81 97 100 100