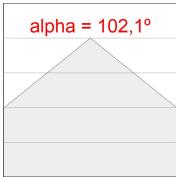

## **PHOTOMETRIC DATA:**

L61ST112LOOP930N3  $\eta$  = 100% lmax = 390 cd/klmUTE: 1,00E + 0,00T CIE: 50 81 97 100 100