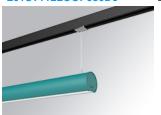

## **LAMPTUB 60 SUSPENDED TRACK**

## Description:

Lamptub 60 model from LAMP to be installed on a suspended rail. Made of recycled aluminium extrusion with circular section of 60mm and length of 1120mm, with opal polycarbonate diffuser. Model for MID-POWER LED, with colour temperature 3000K with CRI90. Built-in electronic DALI control gear. With IP20, IK07 degree of protection. Insulation class II. Group 0 photobiological safety. Lifetime: 72.000h L80 B10. Compatible with Lamp Nomadic system. Available finishes: White (RAL 9010), Black (RAL 9011), Wellbeing and BeSocial palette.

Finish: Palette WELLBEING - 3 TEXTURED

1.127 x 67 x 80 mm Dimensions: Weight: 2.730 g

Installation: 3-Circuit track