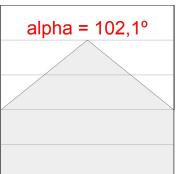

## **PHOTOMETRIC DATA:**

L61ST112LOOP927NB  $\eta$  = 100% lmax = 390 cd/klmUTE: 1,00E + 0,00T CIE: 50 81 97 100 100