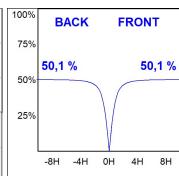

## **PHOTOMETRIC DATA:**

L61ST112LOOP927NB  $\eta$  = 100% lmax = 390 cd/klmUTE: 1,00E + 0,00T CIE: 50 81 97 100 100