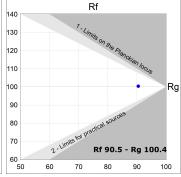

## **PHOTOMETRIC DATA:**

L61ST112LOOP927NB  $\eta$  = 100% lmax = 390 cd/klmUTE: 1,00E + 0,00T CIE: 50 81 97 100 100