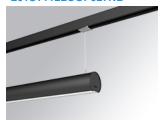

## **LAMPTUB 60 SUSPENDED TRACK**

## L61ST112LOOP927NB

## **LTUB60 SUT 1120 1700 VWW OPAL BK**

## Description:

Lamptub 60 model from LAMP to be installed on a suspended rail. Made of recycled aluminium extrusion with circular section of 60mm and length of 1120mm, with opal polycarbonate diffuser. Model for MID-POWER LED, with colour temperature 2700K with CRI90. Built-in electronic ON/OFF control gear. With IP20, IK07 degree of protection. Insulation class II. Group 0 photobiological safety. Lifetime: 72.000h L80 B10. Compatible with Lamp Nomadic system. Available finishes: White (RAL 9010), Black (RAL 9011), Wellbeing and BeSocial palette.

Finish: Matte black RAL 9011

Dimensions: 1.127 x 67 x 80 mm Weight: 2.730 g

Installation: 3-Circuit track