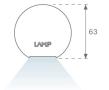

## **PHOTOMETRIC DATA:**

L61ST112LOOP927NB  $\eta$  = 100% lmax = 390 cd/klmUTE: 1,00E + 0,00T CIE: 50 81 97 100 100