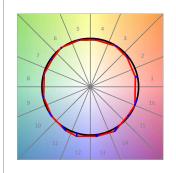

## **PHOTOMETRIC DATA:**

L61ST112LOOP927NB  $\eta$  = 100% lmax = 390 cd/klmUTE: 1,00E + 0,00T CIE: 50 81 97 100 100