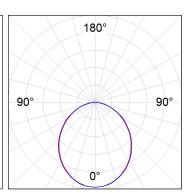

## **PHOTOMETRIC DATA:**

L61ST112LOOP927NB  $\eta$  = 100% lmax = 390 cd/klmUTE: 1,00E + 0,00T CIE: 50 81 97 100 100