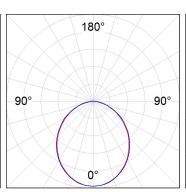

## **PHOTOMETRIC DATA:**

L61ST112LOOP927N4  $\eta$  = 100% lmax = 390 cd/klmUTE: 1,00E + 0,00T CIE: 50 81 97 100 100