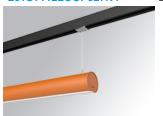

## **LAMPTUB 60 SUSPENDED TRACK**

## L61ST112LOOP927N4

## **LTUB60 SUT 1120 1700 VWW OPAL BS**

## Description:

Lamptub 60 model from LAMP to be installed on a suspended rail. Made of recycled aluminium extrusion with circular section of 60mm and length of 1120mm, with opal polycarbonate diffuser. Model for MID-POWER LED, with colour temperature 2700K with CRI90. Built-in electronic ON/OFF control gear. With IP20, IK07 degree of protection. Insulation class II. Group 0 photobiological safety. Lifetime: 72.000h L80 B10. Compatible with Lamp Nomadic system. Available finishes: White (RAL 9010), Black (RAL 9011), Wellbeing and BeSocial palette.

Finish: Palette BE SOCIAL - 4 TEXTURED

1.127 x 67 x 80 mm Dimensions: Weight: 2.730 g

Installation: 3-Circuit track