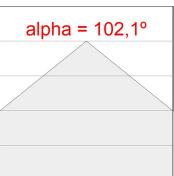

## **PHOTOMETRIC DATA:**

L61ST112LOOP927N4  $\eta$  = 100% lmax = 390 cd/klmUTE: 1,00E + 0,00T CIE: 50 81 97 100 100