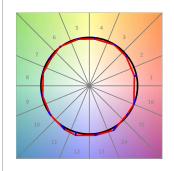

## **PHOTOMETRIC DATA:**

L61ST112LOOP927N4  $\eta$  = 100% lmax = 390 cd/klmUTE: 1,00E + 0,00T CIE: 50 81 97 100 100