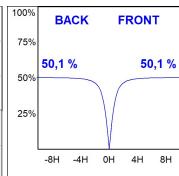

## **PHOTOMETRIC DATA:**

L61ST112LOOP927N4  $\eta$  = 100% lmax = 390 cd/klmUTE: 1,00E + 0,00T CIE: 50 81 97 100 100