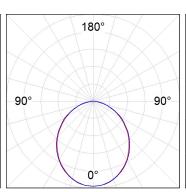

## **PHOTOMETRIC DATA:**

L61ST112LOOP927N3  $\eta$  = 100% lmax = 390 cd/klmUTE: 1,00E + 0,00T CIE: 50 81 97 100 100