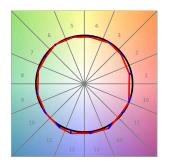

## **TECHNICAL SPECIFICATIONS:**

Light output: 955 lm °K: 2700 Plum: 12,5W CRI: 90 Efficacy: 76,4 lm/w R9: 57 Type: MID POWER LED MacAdam: 3

LED Lifetime: 72.000 L80 B10 (Ta=25°C) Power Supply: 220-240V 50/60Hz