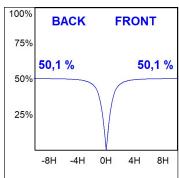

## **PHOTOMETRIC DATA:**

L61ST112LOOP927N3  $\eta$  = 100% lmax = 390 cd/klmUTE: 1,00E + 0,00T CIE: 50 81 97 100 100