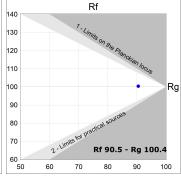

## **TECHNICAL SPECIFICATIONS:**

Light output: 955 lm °K: 2700 Plum: 12,5W CRI: 90 Efficacy: 76,4 lm/w R9: 57 Type: MID POWER LED MacAdam: 3

LED Lifetime: 72.000 L80 B10 (Ta=25°C) Power Supply: 220-240V 50/60Hz