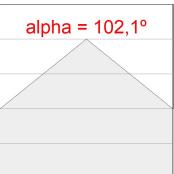

## **PHOTOMETRIC DATA:**

L61ST112LOOP927N3  $\eta$  = 100% lmax = 390 cd/klmUTE: 1,00E + 0,00T CIE: 50 81 97 100 100