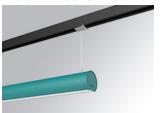

## **LAMPTUB 60 SUSPENDED TRACK**

## Description:

Lamptub 60 model from LAMP to be installed on a suspended rail. Made of recycled aluminium extrusion with circular section of 60mm and length of 1120mm, with opal polycarbonate diffuser. Model for MID-POWER LED, with colour temperature 2700K with CRI90. Built-in electronic ON/OFF control gear. With IP20, IK07 degree of protection. Insulation class II. Group 0 photobiological safety. Lifetime: 72.000h L80 B10. Compatible with Lamp Nomadic system. Available finishes: White (RAL 9010), Black (RAL 9011), Wellbeing and BeSocial palette.

Finish: Palette WELLBEING - 3 TEXTURED

1.127 x 67 x 80 mm Dimensions: Weight: 2.730 g

Installation: 3-Circuit track