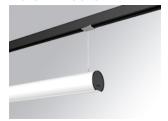

### **LAMPTUB 60 SUSPENDED TRACK**

## Description:

Lamptub 60 model from LAMP to be installed on a suspended rail. Made of recycled aluminium extrusion with circular section of 60mm and length of 1120mm, with opal polycarbonate diffuser. Model for MID-POWER LED, with colour temperature 2700K with CRI90. Built-in electronic DALI control gear. With IP20, IK07 degree of protection. Insulation class II. Group 0 photobiological safety. Lifetime: 72.000h L80 B10. Compatible with Lamp Nomadic system. Available finishes: White (RAL 9010), Black (RAL 9011), Wellbeing and BeSocial palette.

Finish: Matte white RAL 9010 1.127 x 67 x 80 mm Dimensions:

Weight: 2.730 g

Installation: 3-Circuit track