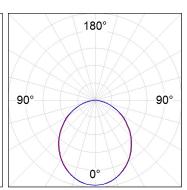

## **PHOTOMETRIC DATA:**

L61ST112LOOP927NW η = 100% Imax = 390 cd/klm UTE: 1,00E + 0,00T CIE: 50 81 97 100 100