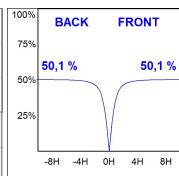

## **PHOTOMETRIC DATA:**

L61ST112LOOP927NW η = 100% Imax = 390 cd/klm UTE: 1,00E + 0,00T CIE: 50 81 97 100 100