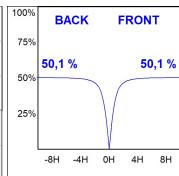

## **PHOTOMETRIC DATA:**

L61ST112LOOP927NB  $\eta$  = 100% lmax = 390 cd/klmUTE: 1,00E + 0,00T CIE: 50 81 97 100 100