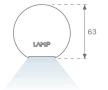

Finish: Matte black RAL 9011

Dimensions: 1.127 x 67 x 80 mm Weight: 2.730 g

Installation: 3-Circuit track