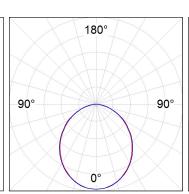

## **PHOTOMETRIC DATA:**

L61ST112LOOP927NB  $\eta$  = 100% lmax = 390 cd/klmUTE: 1,00E + 0,00T CIE: 50 81 97 100 100