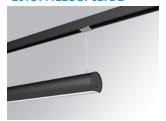

### **LAMPTUB 60 SUSPENDED TRACK**

### L61ST112LOOP927DB

### LTUB60 SUT 1120 1700 VWW OPAL DALI BK

Finish: Matte black RAL 9011

Dimensions: 1.127 x 67 x 80 mm Weight: 2.730 g

Installation: 3-Circuit track