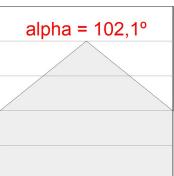

## **PHOTOMETRIC DATA:**

L61ST112LOOP927NB  $\eta$  = 100% lmax = 390 cd/klmUTE: 1,00E + 0,00T CIE: 50 81 97 100 100