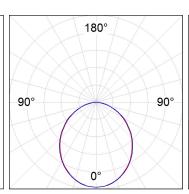

## **PHOTOMETRIC DATA:**

L61ST112LOOP927N4  $\eta$  = 100% lmax = 390 cd/klmUTE: 1,00E + 0,00T CIE: 50 81 97 100 100