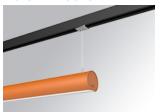

## Description:

Lamptub 60 model from LAMP to be installed on a suspended rail. Made of recycled aluminium extrusion with circular section of 60mm and length of 1120mm, with opal polycarbonate diffuser. Model for MID-POWER LED, with colour temperature 2700K with CRI90. Built-in electronic DALI control gear. With IP20, IK07 degree of protection. Insulation class II. Group 0 photobiological safety. Lifetime: 72.000h L80 B10. Compatible with Lamp Nomadic system. Available finishes: White (RAL 9010), Black (RAL 9011), Wellbeing and BeSocial palette.

Finish: Palette BE SOCIAL - 4 TEXTURED

1.127 x 67 x 80 mm Dimensions: Weight: 2.730 g

Installation: 3-Circuit track