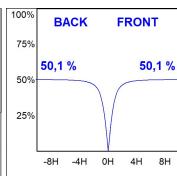

## **PHOTOMETRIC DATA:**

L61ST112LOOP927N4  $\eta$  = 100% lmax = 390 cd/klmUTE: 1,00E + 0,00T CIE: 50 81 97 100 100