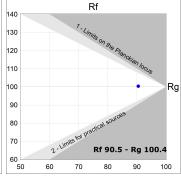

## **PHOTOMETRIC DATA:**

L61ST112LOOP927N4  $\eta$  = 100% lmax = 390 cd/klmUTE: 1,00E + 0,00T CIE: 50 81 97 100 100