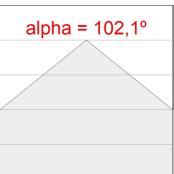

## **PHOTOMETRIC DATA:**

L61ST112LOOP927N4  $\eta$  = 100% lmax = 390 cd/klmUTE: 1,00E + 0,00T CIE: 50 81 97 100 100