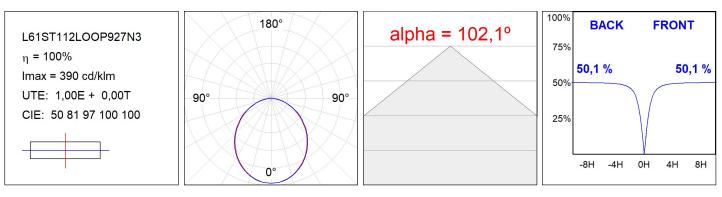

#### L61ST112LOOP927D3

#### **TECHNICAL SPECIFICATIONS:**

| Light output: | 955 lm                   | ⁰K :          | 2700             |
|---------------|--------------------------|---------------|------------------|
| Plum:         | 12,5W                    | CRI :         | 90               |
| Efficacy:     | 76,4 lm/w                | R9 :          | 57               |
| Туре:         | MID POWER LED            | MacAdam:      | 3                |
| LED Lifetime: | 72.000 L80 B10 (Ta=25ºC) | Power Supply: | 220-240V 50/60Hz |
| Power:        | 10.6W                    | Gear:         | Adjustable DALI  |

#### **PHOTOMETRIC DATA :**