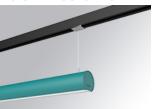

## LAMPTUB 60 SUSPENDED TRACK

#### **Description:**

Lamptub 60 model from LAMP to be installed on a suspended rail. Made of recycled aluminium extrusion with circular section of 60mm and length of 1120mm, with opal polycarbonate diffuser. Model for MID-POWER LED, with colour temperature 2700K with CRI90. Built-in electronic DALI control gear. With IP20, IK07 degree of protection. Insulation class II. Group 0 photobiological safety. Lifetime: 72.000h L80 B10. Compatible with Lamp Nomadic system. Available finishes: White (RAL 9010), Black (RAL 9011), Wellbeing and BeSocial palette.

 Finish:
 Palette WELLBEING - 3 TEXTURED

 Dimensions:
 1.127 x 67 x 80 mm

Weight: 2.730 g

Installation: 3-Circuit track