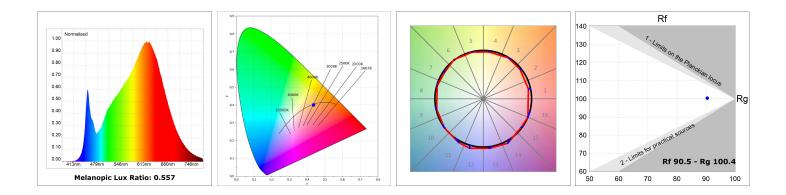

#### **TECHNICAL SPECIFICATIONS:**

| Light output: | 955 lm                   | ⁰K :          | 2700             |
|---------------|--------------------------|---------------|------------------|
| Plum:         | 12,5W                    | CRI :         | 90               |
| Efficacy:     | 76,4 lm/w                | R9 :          | 57               |
| Туре:         | MID POWER LED            | MacAdam:      | 3                |
| LED Lifetime: | 72.000 L80 B10 (Ta=25ºC) | Power Supply: | 220-240V 50/60Hz |
| Power:        | 10.6W                    | Gear:         | Adjustable DALI  |

#### Light output tolerance +/- 10%

#### **PHOTOMETRIC DATA :**