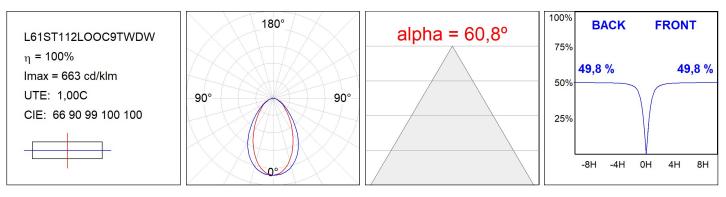

### **TECHNICAL SPECIFICATIONS:**

| Light output: | 1.207 lm                 | °K :          | TW                  |
|---------------|--------------------------|---------------|---------------------|
| Plum:         | 15,3W                    | CRI :         | 90                  |
| Efficacy:     | 78,9 lm/w                | MacAdam:      | 3                   |
| UGR:          | <19                      | Power Supply: | 220-240V 50/60Hz    |
| Туре:         | MID POWER LED            | Gear:         | Adjustable DALI DT8 |
| LED Lifetime: | 50.000 L80 B10 (Ta=25°C) |               |                     |
| Power:        | 11.8W                    |               |                     |

### **PHOTOMETRIC DATA :**