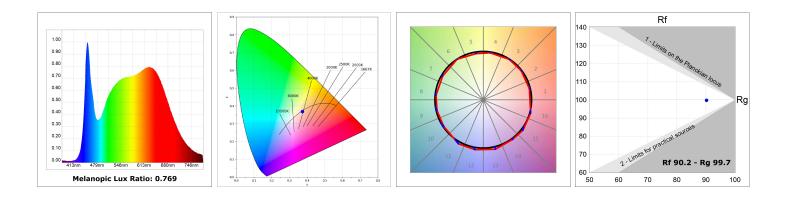

### **TECHNICAL SPECIFICATIONS:**

| Light output: | 1.207 lm                 | °K :          | TW                  |
|---------------|--------------------------|---------------|---------------------|
| Plum:         | 15,3W                    | CRI :         | 90                  |
| Efficacy:     | 78,9 lm/w                | MacAdam:      | 3                   |
| UGR:          | <19                      | Power Supply: | 220-240V 50/60Hz    |
| Туре:         | MID POWER LED            | Gear:         | Adjustable DALI DT8 |
| LED Lifetime: | 50.000 L80 B10 (Ta=25°C) |               |                     |
| Power:        | 11.8W                    |               |                     |

### **PHOTOMETRIC DATA :**