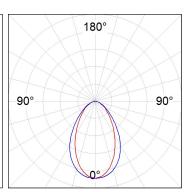

### **PHOTOMETRIC DATA:**

L61ST112LOOC9TWDB  $\eta$  = 100% Imax = 663 cd/klm UTE: 1,00C

CIE: 66 90 99 100 100