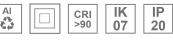

### Description:

Lamptub 60 model from LAMP to be installed on a suspended rail. Made of recycled aluminium extrusion with circular section of 60mm and length of 1120mm, an opal comfort diffuser made of a translucent polycarbonate diffuser and an optical film to achieve a controlled light distribution and low UGR<19. Model for MID-POWER LED, with TW colour temperature with CRI90. Built-in electronic DALI control gear. With IP20, IK07 degree of protection. Insulation class II. Group 0 photobiological safety. Lifetime: 72.000h L80 B10. Compatible with Lamp Nomadic system. Available finishes: White (RAL 9010), Black (RAL 9011), Wellbeing and BeSocial palette.