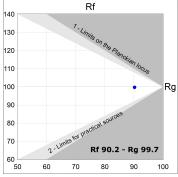

### **TECHNICAL SPECIFICATIONS:**

Light output: 1.207 lm °K: TW Plum: 15,3W CRI: 90 Efficacy: 78,9 lm/w 3 MacAdam:

UGR: Power Supply: 220-240V 50/60Hz

Type: MID POWER LED Gear: Adjustable DALI DT8

LED Lifetime: 50.000 L80 B10 (Ta=25°C)