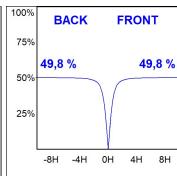

### **TECHNICAL SPECIFICATIONS:**

Light output: 1.207 lm °K: TW Plum: 15,3W CRI: 90 Efficacy: 78,9 lm/w 3 MacAdam:

UGR: Power Supply: 220-240V 50/60Hz

Type: MID POWER LED Gear: Adjustable DALI DT8

LED Lifetime: 50.000 L80 B10 (Ta=25°C)

### **PHOTOMETRIC DATA:**

L61ST112LOOC9TWDB  $\eta$  = 100% Imax = 663 cd/klm UTE: 1,00C

CIE: 66 90 99 100 100