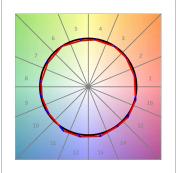

### **PHOTOMETRIC DATA:**

L61ST112LOOC9TWDB  $\eta$  = 100% Imax = 663 cd/klm UTE: 1,00C

CIE: 66 90 99 100 100