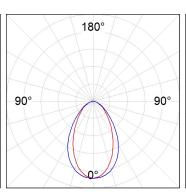

## **PHOTOMETRIC DATA:**

L61ST112LOOC9TWD4  $\eta$  = 100% Imax = 663 cd/klm UTE: 1,00C

CIE: 66 90 99 100 100