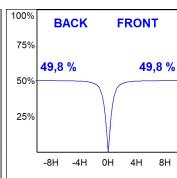

## **PHOTOMETRIC DATA:**

L61ST112LOOC9TWD4  $\eta$  = 100% Imax = 663 cd/klm UTE: 1,00C

CIE: 66 90 99 100 100