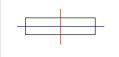

### Description:

Lamptub 60 model from LAMP to be installed on a suspended rail. Made of recycled aluminium extrusion with circular section of 60mm and length of 1120mm, an opal comfort diffuser made of a translucent polycarbonate diffuser and an optical film to achieve a controlled light distribution and low UGR<19. Model for MID-POWER LED, with TW colour temperature with CRI90. Built-in electronic DALI control gear. With IP20, IK07 degree of protection. Insulation class II. Group 0 photobiological safety. Lifetime: 72.000h L80 B10. Compatible with Lamp Nomadic system. Available finishes: White (RAL 9010), Black (RAL 9011), Wellbeing and BeSocial palette.

Finish: Palette BE SOCIAL - 4 TEXTURED

1.127 x 67 x 80 mm Dimensions: Weight: 2.760 g

Installation: Suspended