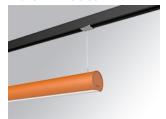

### LAMPTUB 60 SUSPENDED TRACK

### L61ST112LOOC9TWD4

# LTUB60 SUT 1120 1600 TW COMF DALI BS

### Description:

Lamptub 60 model from LAMP to be installed on a suspended rail. Made of recycled aluminium extrusion with circular section of 60mm and length of 1120mm, an opal comfort diffuser made of a translucent polycarbonate diffuser and an optical film to achieve a controlled light distribution and low UGR<19. Model for MID-POWER LED, with TW colour temperature with CRI90. Built-in electronic DALI control gear. With IP20, IK07 degree of protection. Insulation class II. Group 0 photobiological safety. Lifetime: 72.000h L80 B10. Compatible with Lamp Nomadic system. Available finishes: White (RAL 9010), Black (RAL 9011), Wellbeing and BeSocial palette.

Finish: Palette BE SOCIAL - 4 TEXTURED

1.127 x 67 x 80 mm Dimensions: Weight: 2.760 g

Installation: Suspended