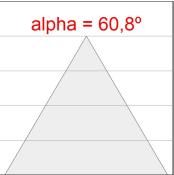

## **PHOTOMETRIC DATA:**

L61ST112LOOC9TWD4  $\eta$  = 100% Imax = 663 cd/klm UTE: 1,00C

CIE: 66 90 99 100 100