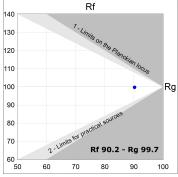

## **PHOTOMETRIC DATA:**

L61ST112LOOC9TWD4  $\eta$  = 100% Imax = 663 cd/klm UTE: 1,00C

CIE: 66 90 99 100 100