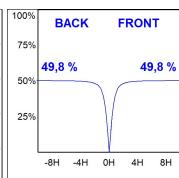

## **PHOTOMETRIC DATA:**

L61ST112LOOC940NW  $\eta$  = 100% Imax = 665 cd/klm UTE: 1,00C

CIE: 66 90 99 100 100