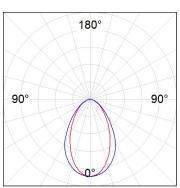

## **PHOTOMETRIC DATA:**

L61ST112LOOC940NW  $\eta$  = 100% Imax = 665 cd/klm UTE: 1,00C

CIE: 66 90 99 100 100