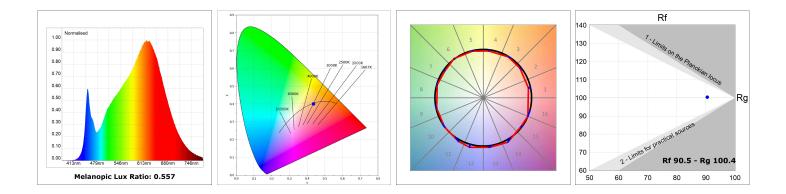

### **TECHNICAL SPECIFICATIONS:**

| Light output: | 961 lm                   | ⁰K :          | 4000             |
|---------------|--------------------------|---------------|------------------|
| Plum:         | 12,5W                    | CRI :         | 90               |
| Efficacy:     | 76,8 lm/w                | R9 :          | 70               |
| UGR:          | <19                      | MacAdam:      | 3                |
| Туре:         | MID POWER LED            | Power Supply: | 220-240V 50/60Hz |
| LED Lifetime: | 72.000 L80 B10 (Ta=25⁰C) | Gear:         | Electronic       |
| Power:        | 10.6W                    |               |                  |