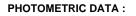

## L61ST112LOOC940NB

### **TECHNICAL SPECIFICATIONS:**

| Light output: | 961 lm                   | ⁰K :          | 4000             |
|---------------|--------------------------|---------------|------------------|
| Plum:         | 12,5W                    | CRI :         | 90               |
| Efficacy:     | 76,8 lm/w                | R9 :          | 70               |
| UGR:          | <19                      | MacAdam:      | 3                |
| Туре:         | MID POWER LED            | Power Supply: | 220-240V 50/60Hz |
| LED Lifetime: | 72.000 L80 B10 (Ta=25⁰C) | Gear:         | Electronic       |
| Power:        | 10.6W                    |               |                  |