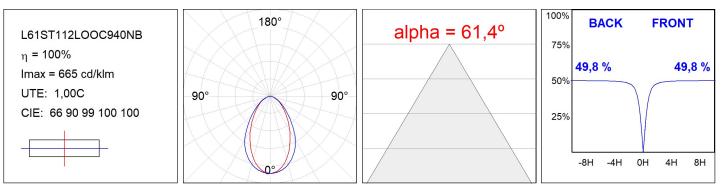

### **TECHNICAL SPECIFICATIONS:**

| Light output: | 961 lm                   | ⁰K :          | 4000             |
|---------------|--------------------------|---------------|------------------|
| Plum:         | 12,5W                    | CRI :         | 90               |
| Efficacy:     | 76,8 lm/w                | R9 :          | 70               |
| UGR:          | <19                      | MacAdam:      | 3                |
| Туре:         | MID POWER LED            | Power Supply: | 220-240V 50/60Hz |
| LED Lifetime: | 72.000 L80 B10 (Ta=25⁰C) | Gear:         | Electronic       |
| Power:        | 10.6W                    |               |                  |