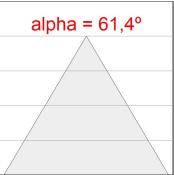

## **PHOTOMETRIC DATA:**

L61ST112LOOC940N4  $\eta$  = 100% Imax = 665 cd/klm UTE: 1,00C

CIE: 66 90 99 100 100