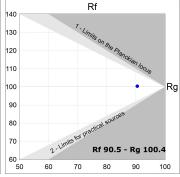

## **TECHNICAL SPECIFICATIONS:**

Light output: 961 lm °K: 4000 Plum: 12,5W CRI: 90 Efficacy: 76,8 lm/w 70 R9: UGR: MacAdam: 3

Type: MID POWER LED Power Supply: 220-240V 50/60Hz

LED Lifetime: 72.000 L80 B10 (Ta=25°C) Gear: Electronic