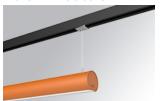

## Description:

Lamptub 60 model from LAMP to be installed on a suspended rail. Made of recycled aluminium extrusion with circular section of 60mm and length of 1120mm, an opal comfort diffuser made of a translucent polycarbonate diffuser and an optical film to achieve a controlled light distribution and low UGR<19. Model for MID-POWER LED, with colour temperature 4000K with CRI90. Built-in electronic ON/OFF control gear. With IP20, IK07 degree of protection. Insulation class II. Group 0 photobiological safety. Lifetime: 72.000h L80 B10. Compatible with Lamp Nomadic system. Available finishes: White (RAL 9010), Black (RAL 9011), Wellbeing and BeSocial palette.

Finish: Palette BE SOCIAL - 4 TEXTURED

1.127 x 67 x 80 mm Dimensions: Weight: 2.730 g

Installation: 3-Circuit track