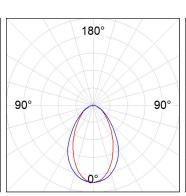

## **PHOTOMETRIC DATA:**

L61ST112LOOC940N4  $\eta$  = 100% Imax = 665 cd/klm UTE: 1,00C

CIE: 66 90 99 100 100