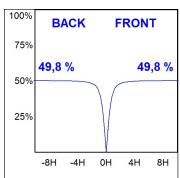

## **PHOTOMETRIC DATA:**

L61ST112LOOC940N4  $\eta$  = 100% Imax = 665 cd/klm UTE: 1,00C

CIE: 66 90 99 100 100