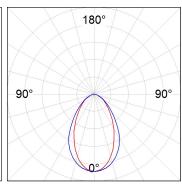

## **PHOTOMETRIC DATA:**

L61ST112LOOC940N3  $\eta$  = 100% Imax = 665 cd/klm UTE: 1,00C

CIE: 66 90 99 100 100