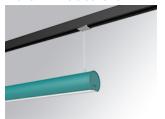

### Description:

Lamptub 60 model from LAMP to be installed on a suspended rail. Made of recycled aluminium extrusion with circular section of 60mm and length of 1120mm, an opal comfort diffuser made of a translucent polycarbonate diffuser and an optical film to achieve a controlled light distribution and low UGR<19. Model for MID-POWER LED, with colour temperature 4000K with CRI90. Built-in electronic ON/OFF control gear. With IP20, IK07 degree of protection. Insulation class II. Group 0 photobiological safety. Lifetime: 72.000h L80 B10. Compatible with Lamp Nomadic system. Available finishes: White (RAL 9010), Black (RAL 9011), Wellbeing and BeSocial palette.

Finish: Palette WELLBEING - 3 TEXTURED

1.127 x 67 x 80 mm Dimensions: Weight: 2.730 g

Installation: 3-Circuit track