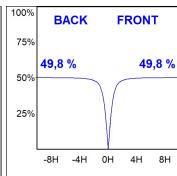

## **PHOTOMETRIC DATA:**

L61ST112LOOC940N3  $\eta$  = 100% Imax = 665 cd/klm UTE: 1,00C

CIE: 66 90 99 100 100