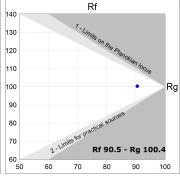

## **PHOTOMETRIC DATA:**

L61ST112LOOC940N3  $\eta$  = 100% Imax = 665 cd/klm UTE: 1,00C

CIE: 66 90 99 100 100