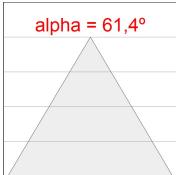

## **PHOTOMETRIC DATA:**

L61ST112LOOC940N3  $\eta$  = 100% Imax = 665 cd/klm UTE: 1,00C

CIE: 66 90 99 100 100