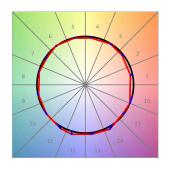

## **PHOTOMETRIC DATA:**

L61ST112LOOC940N3  $\eta$  = 100% Imax = 665 cd/klm UTE: 1,00C

CIE: 66 90 99 100 100