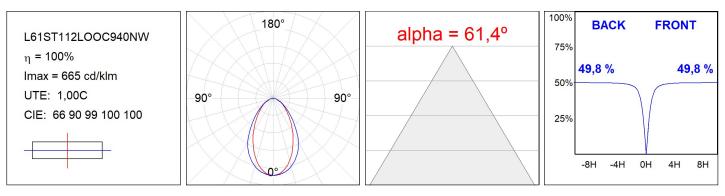

### **TECHNICAL SPECIFICATIONS:**

| Light output: | 961 lm                   | ⁰К:           | 4000             |
|---------------|--------------------------|---------------|------------------|
| Plum:         | 12,5W                    | CRI :         | 90               |
| Efficacy:     | 76,8 lm/w                | R9 :          | 70               |
| UGR:          | <19                      | MacAdam:      | 3                |
| Туре:         | MID POWER LED            | Power Supply: | 220-240V 50/60Hz |
| LED Lifetime: | 72.000 L80 B10 (Ta=25°C) | Gear:         | Adjustable DALI  |
| Power:        | 10.6W                    |               |                  |

## **PHOTOMETRIC DATA :**