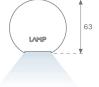

#### Description:

Lamptub 60 model from LAMP to be installed on a suspended rail. Made of recycled aluminium extrusion with circular section of 60mm and length of 1120mm, an opal comfort diffuser made of a translucent polycarbonate diffuser and an optical film to achieve a controlled light distribution and low UGR<19. Model for MID-POWER LED, with colour temperature 4000K with CRI90. Built-in electronic DALI control gear. With IP20, IK07 degree of protection. Insulation class II. Group 0 photobiological safety. Lifetime: 72.000h L80 B10. Compatible with Lamp Nomadic system. Available finishes: White (RAL 9010), Black (RAL 9011), Wellbeing and BeSocial palette.

Finish: Matte white RAL 9010

Dimensions: 1.127 x 67 x 80 mm

Weight: 2.730 g

Installation: 3-Circuit track