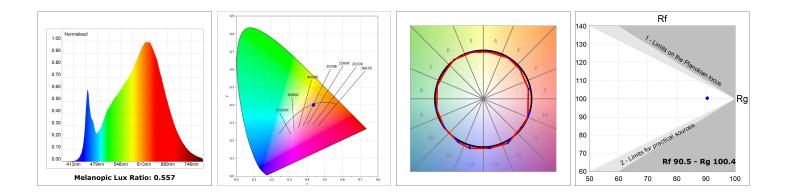

### **TECHNICAL SPECIFICATIONS:**

| Light output: | 961 lm                   | ⁰К:           | 4000             |
|---------------|--------------------------|---------------|------------------|
| Plum:         | 12,5W                    | CRI :         | 90               |
| Efficacy:     | 76,8 lm/w                | R9 :          | 70               |
| UGR:          | <19                      | MacAdam:      | 3                |
| Туре:         | MID POWER LED            | Power Supply: | 220-240V 50/60Hz |
| LED Lifetime: | 72.000 L80 B10 (Ta=25°C) | Gear:         | Adjustable DALI  |
| Power:        | 10.6W                    |               |                  |

## **PHOTOMETRIC DATA :**