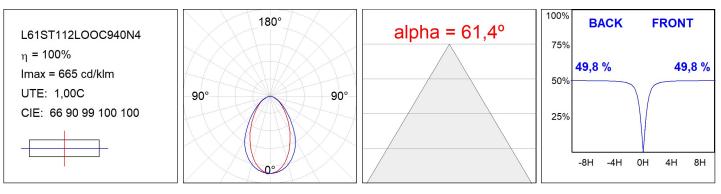

#### **TECHNICAL SPECIFICATIONS:**

| Light output: | 961 lm                   | ⁰К:           | 4000             |
|---------------|--------------------------|---------------|------------------|
| Plum:         | 12,5W                    | CRI :         | 90               |
| Efficacy:     | 76,8 lm/w                | R9 :          | 70               |
| UGR:          | <19                      | MacAdam:      | 3                |
| Туре:         | MID POWER LED            | Power Supply: | 220-240V 50/60Hz |
| LED Lifetime: | 72.000 L80 B10 (Ta=25°C) | Gear:         | Adjustable DALI  |
| Power:        | 10.6W                    |               |                  |