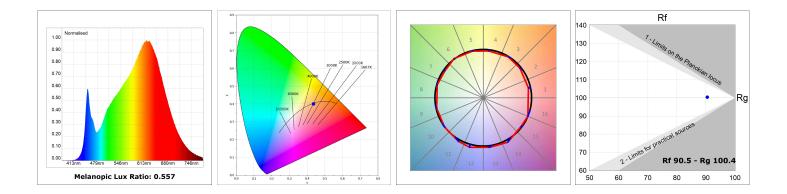

#### **TECHNICAL SPECIFICATIONS:**

| Light output: | 961 lm                   | ⁰К:           | 4000             |
|---------------|--------------------------|---------------|------------------|
| Plum:         | 12,5W                    | CRI :         | 90               |
| Efficacy:     | 76,8 lm/w                | R9 :          | 70               |
| UGR:          | <19                      | MacAdam:      | 3                |
| Туре:         | MID POWER LED            | Power Supply: | 220-240V 50/60Hz |
| LED Lifetime: | 72.000 L80 B10 (Ta=25°C) | Gear:         | Adjustable DALI  |
| Power:        | 10.6W                    |               |                  |