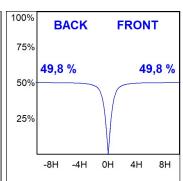

## **PHOTOMETRIC DATA:**

L61ST112LOOC940N3  $\eta$  = 100% Imax = 665 cd/klm UTE: 1,00C

CIE: 66 90 99 100 100