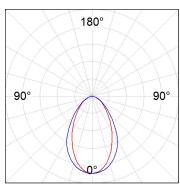

## **PHOTOMETRIC DATA:**

L61ST112LOOC940N3  $\eta$  = 100% Imax = 665 cd/klm UTE: 1,00C

CIE: 66 90 99 100 100