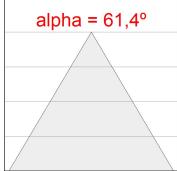

## **PHOTOMETRIC DATA:**

L61ST112LOOC940N3  $\eta$  = 100% Imax = 665 cd/klm UTE: 1,00C

CIE: 66 90 99 100 100