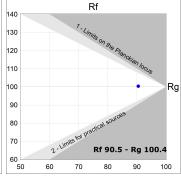

## **PHOTOMETRIC DATA:**

L61ST112LOOC940N3  $\eta$  = 100% Imax = 665 cd/klm UTE: 1,00C

CIE: 66 90 99 100 100