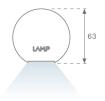

## **PHOTOMETRIC DATA:**

L61ST112LOOC940N3  $\eta$  = 100% Imax = 665 cd/klm UTE: 1,00C

CIE: 66 90 99 100 100