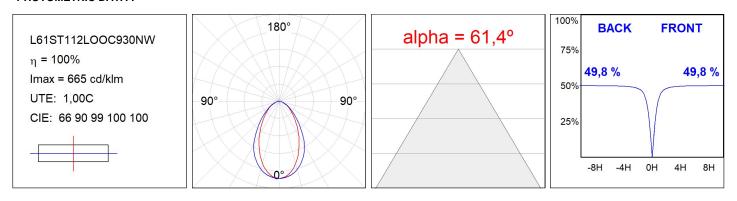

## L61ST112LOOC930NW

#### **TECHNICAL SPECIFICATIONS:**

| Light output: | 931 lm                   | °K :          | 3000             |
|---------------|--------------------------|---------------|------------------|
| Plum:         | 12,5W                    | CRI :         | 90               |
| Efficacy:     | 74,5 lm/w                | R9 :          | 64               |
| UGR:          | <19                      | MacAdam:      | 3                |
| Туре:         | MID POWER LED            | Power Supply: | 220-240V 50/60Hz |
| LED Lifetime: | 72.000 L80 B10 (Ta=25°C) | Gear:         | Electronic       |
| Power:        | 10.6W                    |               |                  |

### Light output tolerance +/- 10%