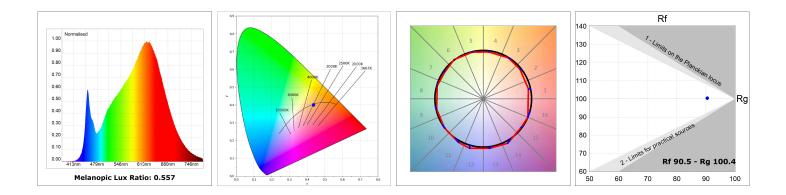

#### **TECHNICAL SPECIFICATIONS:**

| Light output: | 931 lm                   | °K :          | 3000             |
|---------------|--------------------------|---------------|------------------|
| Plum:         | 12,5W                    | CRI :         | 90               |
| Efficacy:     | 74,5 lm/w                | R9 :          | 64               |
| UGR:          | <19                      | MacAdam:      | 3                |
| Туре:         | MID POWER LED            | Power Supply: | 220-240V 50/60Hz |
| LED Lifetime: | 72.000 L80 B10 (Ta=25°C) | Gear:         | Electronic       |
| Power:        | 10.6W                    |               |                  |