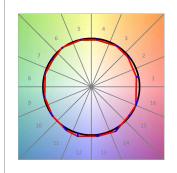

### **PHOTOMETRIC DATA:**

L61ST112LOOC930NB  $\eta$  = 100% lmax = 665 cd/klm UTE: 1,00C

CIE: 66 90 99 100 100