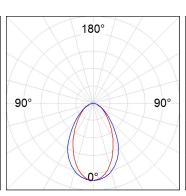

### **PHOTOMETRIC DATA:**

L61ST112LOOC930NB  $\eta$  = 100% lmax = 665 cd/klm UTE: 1,00C

CIE: 66 90 99 100 100