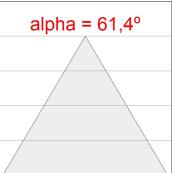

### **PHOTOMETRIC DATA:**

L61ST112LOOC930NB  $\eta$  = 100% lmax = 665 cd/klm UTE: 1,00C

CIE: 66 90 99 100 100