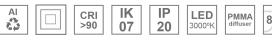

### Description:

Lamptub 60 model from LAMP to be installed on a suspended rail. Made of recycled aluminium extrusion with circular section of 60mm and length of 1120mm, an opal comfort diffuser made of a translucent polycarbonate diffuser and an optical film to achieve a controlled light distribution and low UGR<19. Model for MID-POWER LED, with colour temperature 3000K with CRI90. Built-in electronic ON/OFF control gear. With IP20, IK07 degree of protection. Insulation class II. Group 0 photobiological safety. Lifetime: 72.000h L80 B10. Compatible with Lamp Nomadic system. Available finishes: White (RAL 9010), Black (RAL 9011), Wellbeing and BeSocial palette.

### **TECHNICAL SPECIFICATIONS:**

Light output: 931 lm °K: 3000 Plum: 12,5W CRI: 90 Efficacy: 74,5 lm/w 64 R9: UGR: <19 MacAdam: 3

Type: MID POWER LED Power Supply: 220-240V 50/60Hz

LED Lifetime: 72.000 L80 B10 (Ta=25°C) Gear: Electronic