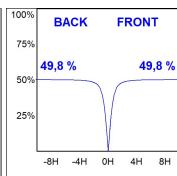

### **PHOTOMETRIC DATA:**

L61ST112LOOC930NB  $\eta$  = 100% lmax = 665 cd/klm UTE: 1,00C

CIE: 66 90 99 100 100