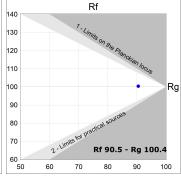

### **PHOTOMETRIC DATA:**

L61ST112LOOC930NB  $\eta$  = 100% lmax = 665 cd/klm UTE: 1,00C

CIE: 66 90 99 100 100