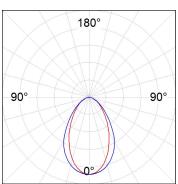

### **PHOTOMETRIC DATA:**

L61ST112LOOC930N4  $\eta$  = 100% Imax = 665 cd/klm UTE: 1,00C

CIE: 66 90 99 100 100