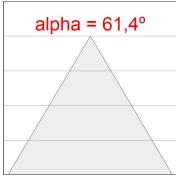

### **TECHNICAL SPECIFICATIONS:**

Light output: 931 lm °K: 3000 Plum: 12,5W CRI: 90 Efficacy: 74,5 lm/w 64 R9: UGR: <19 MacAdam: 3

Type: MID POWER LED Power Supply: 220-240V 50/60Hz

LED Lifetime: 72.000 L80 B10 (Ta=25°C) Gear: Electronic