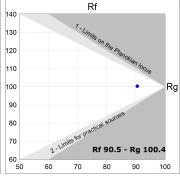

### **PHOTOMETRIC DATA:**

L61ST112LOOC930N4  $\eta$  = 100% Imax = 665 cd/klm UTE: 1,00C

CIE: 66 90 99 100 100