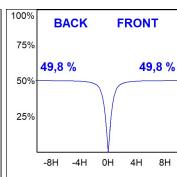

### **PHOTOMETRIC DATA:**

L61ST112LOOC930N4  $\eta$  = 100% Imax = 665 cd/klm UTE: 1,00C

CIE: 66 90 99 100 100