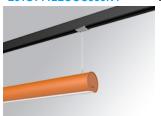

### Description:

Lamptub 60 model from LAMP to be installed on a suspended rail. Made of recycled aluminium extrusion with circular section of 60mm and length of 1120mm, an opal comfort diffuser made of a translucent polycarbonate diffuser and an optical film to achieve a controlled light distribution and low UGR<19. Model for MID-POWER LED, with colour temperature 3000K with CRI90. Built-in electronic ON/OFF control gear. With IP20, IK07 degree of protection. Insulation class II. Group 0 photobiological safety. Lifetime: 72.000h L80 B10. Compatible with Lamp Nomadic system. Available finishes: White (RAL 9010), Black (RAL 9011), Wellbeing and BeSocial palette.

Finish: Palette BE SOCIAL - 4 TEXTURED

1.127 x 67 x 80 mm Dimensions: Weight: 2.730 g

Installation: 3-Circuit track