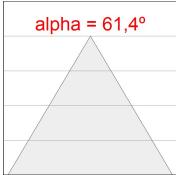

### **PHOTOMETRIC DATA:**

L61ST112LOOC930N3  $\eta$  = 100% lmax = 665 cd/klm UTE: 1,00C

Data according to regulations 2019/2020/EU and 2019/2015/EU