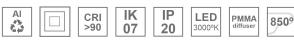

### Description:

Lamptub 60 model from LAMP to be installed on a suspended rail. Made of recycled aluminium extrusion with circular section of 60mm and length of 1120mm, an opal comfort diffuser made of a translucent polycarbonate diffuser and an optical film to achieve a controlled light distribution and low UGR<19. Model for MID-POWER LED, with colour temperature 3000K with CRI90. Built-in electronic ON/OFF control gear. With IP20, IK07 degree of protection. Insulation class II. Group 0 photobiological safety. Lifetime: 72.000h L80 B10. Compatible with Lamp Nomadic system. Available finishes: White (RAL 9010), Black (RAL 9011), Wellbeing and BeSocial palette.

### **TECHNICAL SPECIFICATIONS:**

Light output: 931 lm °K: 3000 Plum: 12,5W CRI: 90 Efficacy: 74,5 lm/w 64 R9: UGR: <19 MacAdam: 3

Type: MID POWER LED Power Supply: 220-240V 50/60Hz

LED Lifetime: 72.000 L80 B10 (Ta=25°C) Gear: Electronic