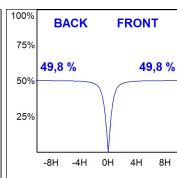

### **PHOTOMETRIC DATA:**

L61ST112LOOC930N3  $\eta$  = 100% lmax = 665 cd/klm UTE: 1,00C

Data according to regulations 2019/2020/EU and 2019/2015/EU