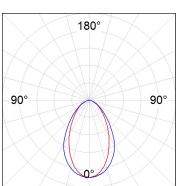

### **PHOTOMETRIC DATA:**

L61ST112LOOC930N3  $\eta$  = 100% lmax = 665 cd/klm UTE: 1,00C

Data according to regulations 2019/2020/EU and 2019/2015/EU