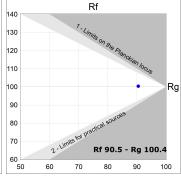

### **TECHNICAL SPECIFICATIONS:**

Light output: 931 lm °K: 3000 Plum: 12,5W CRI: 90 Efficacy: 74,5 lm/w 64 R9: UGR: <19 MacAdam: 3

Type: MID POWER LED Power Supply: 220-240V 50/60Hz

LED Lifetime: 72.000 L80 B10 (Ta=25°C) Gear: Electronic