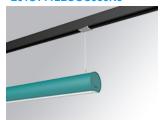

### LAMPTUB 60 SUSPENDED TRACK

### Description:

Lamptub 60 model from LAMP to be installed on a suspended rail. Made of recycled aluminium extrusion with circular section of 60mm and length of 1120mm, an opal comfort diffuser made of a translucent polycarbonate diffuser and an optical film to achieve a controlled light distribution and low UGR<19. Model for MID-POWER LED, with colour temperature 3000K with CRI90. Built-in electronic ON/OFF control gear. With IP20, IK07 degree of protection. Insulation class II. Group 0 photobiological safety. Lifetime: 72.000h L80 B10. Compatible with Lamp Nomadic system. Available finishes: White (RAL 9010), Black (RAL 9011), Wellbeing and BeSocial palette.

Finish: Palette WELLBEING - 3 TEXTURED

1.127 x 67 x 80 mm Dimensions: Weight: 2.730 g

Installation: 3-Circuit track