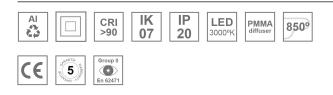

#### Description:

Lamptub 60 model from LAMP to be installed on a suspended rail. Made of recycled aluminium extrusion with circular section of 60mm and length of 1120mm, an opal comfort diffuser made of a translucent polycarbonate diffuser and an optical film to achieve a controlled light distribution and low UGR<19. Model for MID-POWER LED, with colour temperature 3000K with CRI90. Built-in electronic DALI control gear. With IP20, IK07 degree of protection. Insulation class II. Group 0 photobiological safety. Lifetime: 72.000h L80 B10. Compatible with Lamp Nomadic system. Available finishes: White (RAL 9010), Black (RAL 9011), Wellbeing and BeSocial palette.

#### **TECHNICAL SPECIFICATIONS:**

| Light output: | 931 lm                   | ⁰K :          | 3000             |
|---------------|--------------------------|---------------|------------------|
| Plum:         | 12,5W                    | CRI :         | 90               |
| Efficacy:     | 74,5 lm/w                | R9 :          | 64               |
| UGR:          | <19                      | MacAdam:      | 3                |
| Туре:         | MID POWER LED            | Power Supply: | 220-240V 50/60Hz |
| LED Lifetime: | 72.000 L80 B10 (Ta=25⁰C) | Gear:         | Adjustable DALI  |
| Power:        | 10.6W                    |               |                  |