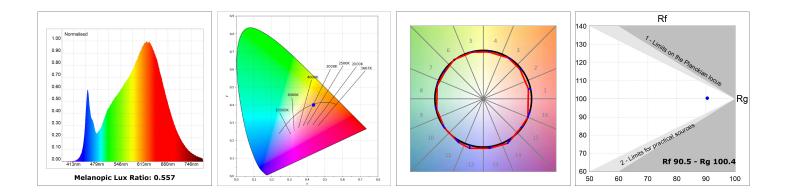

#### **TECHNICAL SPECIFICATIONS:**

| Light output: | 931 lm                   | ⁰K :          | 3000             |
|---------------|--------------------------|---------------|------------------|
| Plum:         | 12,5W                    | CRI :         | 90               |
| Efficacy:     | 74,5 lm/w                | R9 :          | 64               |
| UGR:          | <19                      | MacAdam:      | 3                |
| Туре:         | MID POWER LED            | Power Supply: | 220-240V 50/60Hz |
| LED Lifetime: | 72.000 L80 B10 (Ta=25⁰C) | Gear:         | Adjustable DALI  |
| Power:        | 10.6W                    |               |                  |

#### Light output tolerance +/- 10%