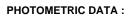

#### **TECHNICAL SPECIFICATIONS:**

| Light output: | 931 lm                   | ⁰K :          | 3000             |
|---------------|--------------------------|---------------|------------------|
| Plum:         | 12,5W                    | CRI :         | 90               |
| Efficacy:     | 74,5 lm/w                | R9 :          | 64               |
| UGR:          | <19                      | MacAdam:      | 3                |
| Туре:         | MID POWER LED            | Power Supply: | 220-240V 50/60Hz |
| LED Lifetime: | 72.000 L80 B10 (Ta=25⁰C) | Gear:         | Adjustable DALI  |
| Power:        | 10.6W                    |               |                  |

#### Light output tolerance +/- 10%