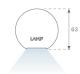

 Finish:
 Palette WELLBEING - 3 TEXTURED

 Dimensions:
 1.127 x 67 x 80 mm

Weight: 2.730 g

Installation: 3-Circuit track

#### **TECHNICAL SPECIFICATIONS:**

| Light output: | 931 lm                   | °K :          | 3000             |
|---------------|--------------------------|---------------|------------------|
| Plum:         | 12,5W                    | CRI :         | 90               |
| Efficacy:     | 74,5 lm/w                | R9 :          | 64               |
| UGR:          | <19                      | MacAdam:      | 3                |
| Туре:         | MID POWER LED            | Power Supply: | 220-240V 50/60Hz |
| LED Lifetime: | 72.000 L80 B10 (Ta=25°C) | Gear:         | Adjustable DALI  |
| Power:        | 10.6W                    |               |                  |