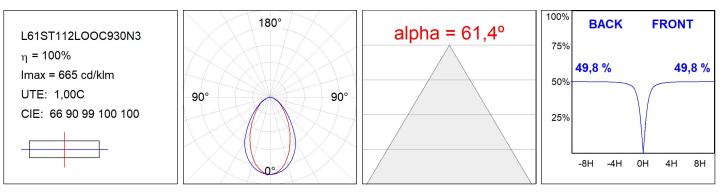

#### **TECHNICAL SPECIFICATIONS:**

| Light output: | 931 lm                   | °K :          | 3000             |
|---------------|--------------------------|---------------|------------------|
| Plum:         | 12,5W                    | CRI :         | 90               |
| Efficacy:     | 74,5 lm/w                | R9 :          | 64               |
| UGR:          | <19                      | MacAdam:      | 3                |
| Туре:         | MID POWER LED            | Power Supply: | 220-240V 50/60Hz |
| LED Lifetime: | 72.000 L80 B10 (Ta=25°C) | Gear:         | Adjustable DALI  |
| Power:        | 10.6W                    |               |                  |

#### Light output tolerance +/- 10%