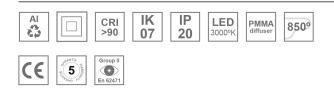

#### **Description:**

Lamptub 60 model from LAMP to be installed on a suspended rail. Made of recycled aluminium extrusion with circular section of 60mm and length of 1120mm, an opal comfort diffuser made of a translucent polycarbonate diffuser and an optical film to achieve a controlled light distribution and low UGR<19. Model for MID-POWER LED, with colour temperature 3000K with CRI90. Built-in electronic DALI control gear. With IP20, IK07 degree of protection. Insulation class II. Group 0 photobiological safety. Lifetime: 72.000h L80 B10. Compatible with Lamp Nomadic system. Available finishes: White (RAL 9010), Black (RAL 9011), Wellbeing and BeSocial palette.

#### **TECHNICAL SPECIFICATIONS:**

| Light output: | 931 lm                   | °K :          | 3000             |
|---------------|--------------------------|---------------|------------------|
| Plum:         | 12,5W                    | CRI :         | 90               |
| Efficacy:     | 74,5 lm/w                | R9 :          | 64               |
| UGR:          | <19                      | MacAdam:      | 3                |
| Туре:         | MID POWER LED            | Power Supply: | 220-240V 50/60Hz |
| LED Lifetime: | 72.000 L80 B10 (Ta=25°C) | Gear:         | Adjustable DALI  |
| Power:        | 10.6W                    |               |                  |