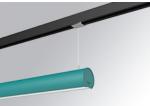

#### **Description:**

Lamptub 60 model from LAMP to be installed on a suspended rail. Made of recycled aluminium extrusion with circular section of 60mm and length of 1120mm, an opal comfort diffuser made of a translucent polycarbonate diffuser and an optical film to achieve a controlled light distribution and low UGR<19. Model for MID-POWER LED, with colour temperature 3000K with CRI90. Built-in electronic DALI control gear. With IP20, IK07 degree of protection. Insulation class II. Group 0 photobiological safety. Lifetime: 72.000h L80 B10. Compatible with Lamp Nomadic system. Available finishes: White (RAL 9010), Black (RAL 9011), Wellbeing and BeSocial palette.

 Finish:
 Palette WELLBEING - 3 TEXTURED

 Dimensions:
 1.127 x 67 x 80 mm

Weight: 2.730 g

Installation: 3-Circuit track