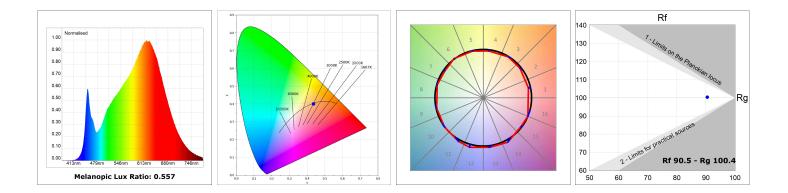

#### **TECHNICAL SPECIFICATIONS:**

| Light output: | 931 lm                   | °K :          | 3000             |
|---------------|--------------------------|---------------|------------------|
| Plum:         | 12,5W                    | CRI :         | 90               |
| Efficacy:     | 74,5 lm/w                | R9 :          | 64               |
| UGR:          | <19                      | MacAdam:      | 3                |
| Туре:         | MID POWER LED            | Power Supply: | 220-240V 50/60Hz |
| LED Lifetime: | 72.000 L80 B10 (Ta=25°C) | Gear:         | Adjustable DALI  |
| Power:        | 10.6W                    |               |                  |