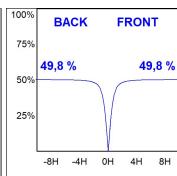

## **PHOTOMETRIC DATA:**

L61ST112LOOC927NW  $\eta$  = 100% Imax = 665 cd/klm UTE: 1,00C

CIE: 66 90 99 100 100