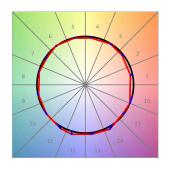

## **PHOTOMETRIC DATA:**

L61ST112LOOC927NW  $\eta$  = 100% Imax = 665 cd/klm UTE: 1,00C

CIE: 66 90 99 100 100