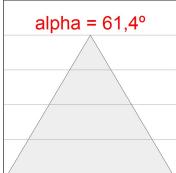

## **PHOTOMETRIC DATA:**

L61ST112LOOC927NW  $\eta$  = 100% Imax = 665 cd/klm UTE: 1,00C

CIE: 66 90 99 100 100