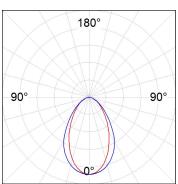

## **PHOTOMETRIC DATA:**

L61ST112LOOC927NW  $\eta$  = 100% Imax = 665 cd/klm UTE: 1,00C

CIE: 66 90 99 100 100