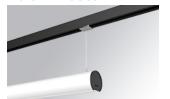

### Description:

Lamptub 60 model from LAMP to be installed on a suspended rail. Made of recycled aluminium extrusion with circular section of 60mm and length of 1120mm, an opal comfort diffuser made of a translucent polycarbonate diffuser and an optical film to achieve a controlled light distribution and low UGR<19. Model for MID-POWER LED, with colour temperature 2700K with CRI90. Built-in electronic ON/OFF control gear. With IP20, IK07 degree of protection. Insulation class II. Group 0 photobiological safety. Lifetime: 72.000h L80 B10. Compatible with Lamp Nomadic system. Available finishes: White (RAL 9010), Black (RAL 9011), Wellbeing and BeSocial palette.

Finish: Matte white RAL 9010 1.127 x 67 x 80 mm Dimensions:

Weight: 2.730 g

Installation: 3-Circuit track