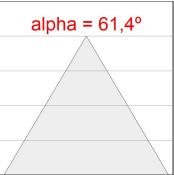

## **TECHNICAL SPECIFICATIONS:**

Light output: 884 lm °K: 2700 Plum: 12,5W CRI: 90 Efficacy: 70,7 lm/w R9: 57 UGR: <19 MacAdam: 3

Type: MID POWER LED Power Supply: 220-240V 50/60Hz

LED Lifetime: 72.000 L80 B10 (Ta=25°C) Gear: Electronic