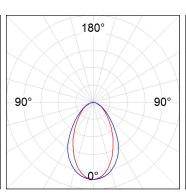

## **PHOTOMETRIC DATA:**

L61ST112LOOC927N4  $\eta$  = 100% Imax = 665 cd/klm UTE: 1,00C

CIE: 66 90 99 100 100