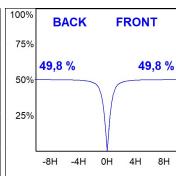

## **PHOTOMETRIC DATA:**

L61ST112LOOC927N4  $\eta$  = 100% Imax = 665 cd/klm UTE: 1,00C

CIE: 66 90 99 100 100