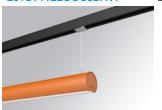

## LAMPTUB 60 SUSPENDED TRACK

## Description:

Lamptub 60 model from LAMP to be installed on a suspended rail. Made of recycled aluminium extrusion with circular section of 60mm and length of 1120mm, an opal comfort diffuser made of a translucent polycarbonate diffuser and an optical film to achieve a controlled light distribution and low UGR<19. Model for MID-POWER LED, with colour temperature 2700K with CRI90. Built-in electronic ON/OFF control gear. With IP20, IK07 degree of protection. Insulation class II. Group 0 photobiological safety. Lifetime: 72.000h L80 B10. Compatible with Lamp Nomadic system. Available finishes: White (RAL 9010), Black (RAL 9011), Wellbeing and BeSocial palette.

Finish: Palette BE SOCIAL - 4 TEXTURED

1.127 x 67 x 80 mm Dimensions: Weight: 2.730 g

Installation: 3-Circuit track