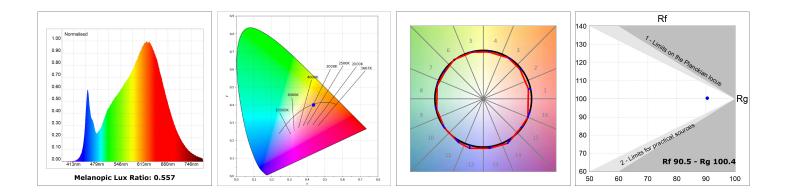

#### **TECHNICAL SPECIFICATIONS:**

| Light output: | 884 lm                   | °K :          | 2700             |
|---------------|--------------------------|---------------|------------------|
| Plum:         | 12,5W                    | CRI :         | 90               |
| Efficacy:     | 70,7 lm/w                | R9 :          | 57               |
| UGR:          | <19                      | MacAdam:      | 3                |
| Туре:         | MID POWER LED            | Power Supply: | 220-240V 50/60Hz |
| LED Lifetime: | 72.000 L80 B10 (Ta=25°C) | Gear:         | Electronic       |
| Power:        | 10.6W                    |               |                  |