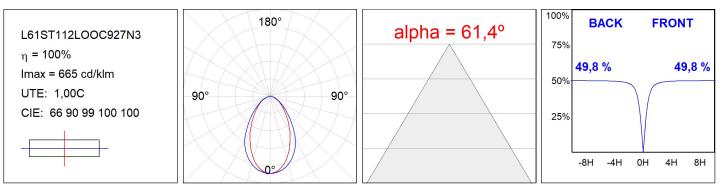

### L61ST112LOOC927N3

#### **TECHNICAL SPECIFICATIONS:**

| Light output: | 884 lm                   | °K :          | 2700             |
|---------------|--------------------------|---------------|------------------|
| Plum:         | 12,5W                    | CRI :         | 90               |
| Efficacy:     | 70,7 lm/w                | R9 :          | 57               |
| UGR:          | <19                      | MacAdam:      | 3                |
| Туре:         | MID POWER LED            | Power Supply: | 220-240V 50/60Hz |
| LED Lifetime: | 72.000 L80 B10 (Ta=25°C) | Gear:         | Electronic       |
| Power:        | 10.6W                    |               |                  |

#### Light output tolerance +/- 10%