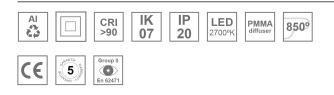

#### Description:

Lamptub 60 model from LAMP to be installed on a suspended rail. Made of recycled aluminium extrusion with circular section of 60mm and length of 1120mm, an opal comfort diffuser made of a translucent polycarbonate diffuser and an optical film to achieve a controlled light distribution and low UGR<19. Model for MID-POWER LED, with colour temperature 2700K with CRI90. Built-in electronic DALI control gear. With IP20, IK07 degree of protection. Insulation class II. Group 0 photobiological safety. Lifetime: 72.000h L80 B10. Compatible with Lamp Nomadic system. Available finishes: White (RAL 9010), Black (RAL 9011), Wellbeing and BeSocial palette.

#### **TECHNICAL SPECIFICATIONS:**

| Light output: | 884 lm                   | ⁰К :          | 2700             |
|---------------|--------------------------|---------------|------------------|
| Plum:         | 12,5W                    | CRI :         | 90               |
| Efficacy:     | 70,7 lm/w                | R9 :          | 57               |
| UGR:          | <19                      | MacAdam:      | 3                |
| Туре:         | MID POWER LED            | Power Supply: | 220-240V 50/60Hz |
| LED Lifetime: | 72.000 L80 B10 (Ta=25°C) | Gear:         | Adjustable DALI  |
| Power:        | 10.6W                    |               |                  |