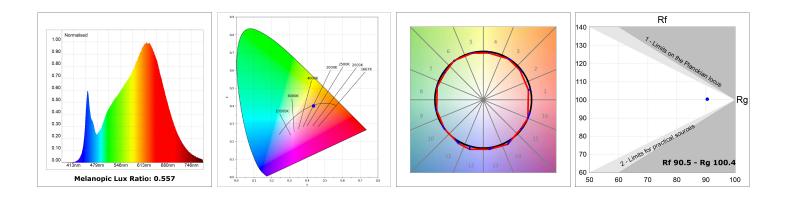

## **PHOTOMETRIC DATA :**

#### **TECHNICAL SPECIFICATIONS:**

| Light output: | 884 lm                   | ⁰К :          | 2700             |
|---------------|--------------------------|---------------|------------------|
| Plum:         | 12,5W                    | CRI :         | 90               |
| Efficacy:     | 70,7 lm/w                | R9 :          | 57               |
| UGR:          | <19                      | MacAdam:      | 3                |
| Туре:         | MID POWER LED            | Power Supply: | 220-240V 50/60Hz |
| LED Lifetime: | 72.000 L80 B10 (Ta=25°C) | Gear:         | Adjustable DALI  |
| Power:        | 10.6W                    |               |                  |