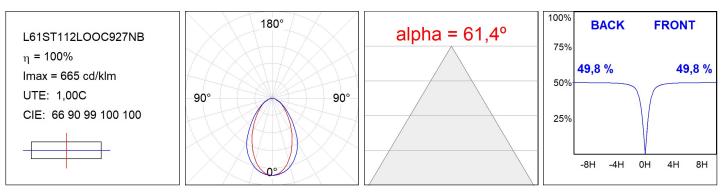

## **PHOTOMETRIC DATA :**

#### **TECHNICAL SPECIFICATIONS:**

| Light output: | 884 lm                   | ⁰К :          | 2700             |
|---------------|--------------------------|---------------|------------------|
| Plum:         | 12,5W                    | CRI :         | 90               |
| Efficacy:     | 70,7 lm/w                | R9 :          | 57               |
| UGR:          | <19                      | MacAdam:      | 3                |
| Туре:         | MID POWER LED            | Power Supply: | 220-240V 50/60Hz |
| LED Lifetime: | 72.000 L80 B10 (Ta=25°C) | Gear:         | Adjustable DALI  |
| Power:        | 10.6W                    |               |                  |