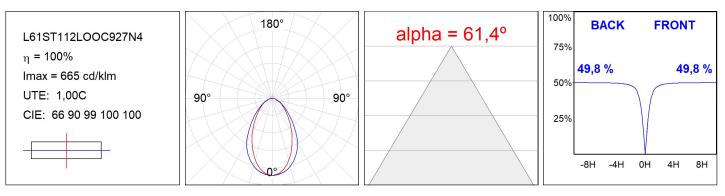

#### **TECHNICAL SPECIFICATIONS:**

| Light output: | 884 lm                   | °K :          | 2700             |
|---------------|--------------------------|---------------|------------------|
| Plum:         | 12,5W                    | CRI :         | 90               |
| Efficacy:     | 70,7 lm/w                | R9 :          | 57               |
| UGR:          | <19                      | MacAdam:      | 3                |
| Туре:         | MID POWER LED            | Power Supply: | 220-240V 50/60Hz |
| LED Lifetime: | 72.000 L80 B10 (Ta=25ºC) | Gear:         | Adjustable DALI  |
| Power:        | 10.6W                    |               |                  |

#### Light output tolerance +/- 10%

### **PHOTOMETRIC DATA :**