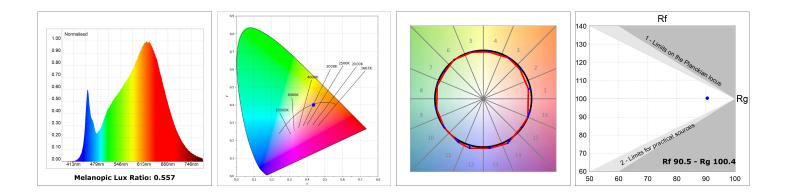

#### **TECHNICAL SPECIFICATIONS:**

| Light output: | 884 lm                   | °K :          | 2700             |
|---------------|--------------------------|---------------|------------------|
| Plum:         | 12,5W                    | CRI :         | 90               |
| Efficacy:     | 70,7 lm/w                | R9 :          | 57               |
| UGR:          | <19                      | MacAdam:      | 3                |
| Туре:         | MID POWER LED            | Power Supply: | 220-240V 50/60Hz |
| LED Lifetime: | 72.000 L80 B10 (Ta=25ºC) | Gear:         | Adjustable DALI  |
| Power:        | 10.6W                    |               |                  |

### **PHOTOMETRIC DATA :**