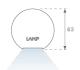

## **PHOTOMETRIC DATA:**

L61ST112LOOC927N3  $\eta$  = 100% Imax = 665 cd/klm UTE: 1,00C

CIE: 66 90 99 100 100