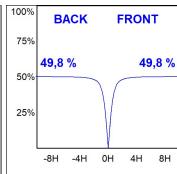

## **PHOTOMETRIC DATA:**

L61ST112LOOC927N3  $\eta$  = 100% Imax = 665 cd/klm UTE: 1,00C

CIE: 66 90 99 100 100