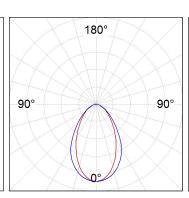

## **PHOTOMETRIC DATA:**

L61ST112LOOC927N3  $\eta$  = 100% Imax = 665 cd/klm UTE: 1,00C

CIE: 66 90 99 100 100