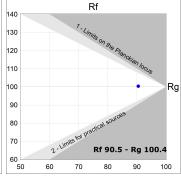

## **TECHNICAL SPECIFICATIONS:**

Light output: 884 lm °K: 2700 Plum: 12,5W CRI: 90 Efficacy: 70,7 lm/w R9: 57 UGR: <19 MacAdam: 3

Type: MID POWER LED Power Supply: 220-240V 50/60Hz LED Lifetime: 72.000 L80 B10 (Ta=25°C) Gear: Adjustable DALI