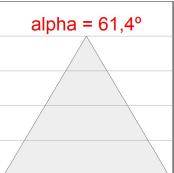

## **PHOTOMETRIC DATA:**

L61ST112LOOC927N3  $\eta$  = 100% Imax = 665 cd/klm UTE: 1,00C

CIE: 66 90 99 100 100