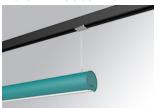

## Description:

Lamptub 60 model from LAMP to be installed on a suspended rail. Made of recycled aluminium extrusion with circular section of 60mm and length of 1120mm, an opal comfort diffuser made of a translucent polycarbonate diffuser and an optical film to achieve a controlled light distribution and low UGR<19. Model for MID-POWER LED, with colour temperature 2700K with CRI90. Built-in electronic DALI control gear. With IP20, IK07 degree of protection. Insulation class II. Group 0 photobiological safety. Lifetime: 72.000h L80 B10. Compatible with Lamp Nomadic system. Available finishes: White (RAL 9010), Black (RAL 9011), Wellbeing and BeSocial palette.

Finish: Palette WELLBEING - 3 TEXTURED

1.127 x 67 x 80 mm Dimensions: Weight: 2.730 g

Installation: 3-Circuit track