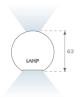

## **PHOTOMETRIC DATA:**

L61ST112LOIP9TWDB η = 100% Imax = 350 cd/klm UTE: 0,53C + 0,48T CIE: 66 90 99 53 100

Data according to regulations 2019/2020/EU and 2019/2015/EU