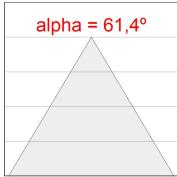

## **PHOTOMETRIC DATA:**

L61ST112LOIP9TWDB η = 100% Imax = 350 cd/klm UTE: 0,53C + 0,48T CIE: 66 90 99 53 100

Data according to regulations 2019/2020/EU and 2019/2015/EU