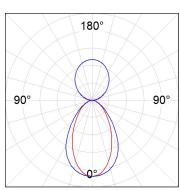

## **PHOTOMETRIC DATA:**

L61ST112LOIP9TWDB η = 100% Imax = 350 cd/klm UTE: 0,53C + 0,48T CIE: 66 90 99 53 100

Data according to regulations 2019/2020/EU and 2019/2015/EU