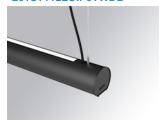

## **LAMPTUB 60 SUSPENDED TRACK**

## Description:

Lamptub 60 model from LAMP to be installed on a suspended rail. Made of recycled aluminium extrusion with circular section of 60mm and length of 1120mm. Direct-indirect light model with an opal comfort diffuser made of a translucent polycarbonate diffuser and an optical film to achieve a controlled light distribution and low UGR<19. Model for MID-POWER LED, with TW colour temperature with CRI90. Built-in electronic DALI control gear. With IP20, IK07 degree of protection. Insulation class II. Group 0 photobiological safety. Lifetime: 72.000h L80 B10. Compatible with Lamp Nomadic system. Available finishes: White (RAL 9010), Black (RAL 9011), Wellbeing and BeSocial palette.

Finish: Matte black RAL 9011 1.127 x 67 x 80 mm Dimensions:

Weight: 2.910 g

Installation: Suspended