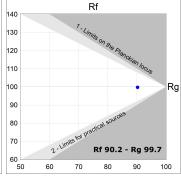

## **PHOTOMETRIC DATA:**

L61ST112LOIP9TWDB η = 100% Imax = 350 cd/klm UTE: 0,53C + 0,48T CIE: 66 90 99 53 100

Data according to regulations 2019/2020/EU and 2019/2015/EU