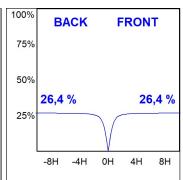

## **PHOTOMETRIC DATA:**

L61ST112LOIP9TWDB η = 100% Imax = 350 cd/klm UTE: 0,53C + 0,48T CIE: 66 90 99 53 100

Data according to regulations 2019/2020/EU and 2019/2015/EU