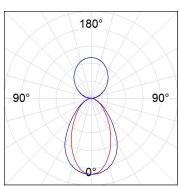

### **PHOTOMETRIC DATA:**

L61ST112LOIP9TWD4  $\eta$  = 100% lmax = 350 cd/klmUTE: 0,53C + 0,48T CIE: 66 90 99 53 100