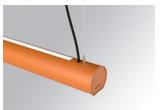

#### Description:

Lamptub 60 model from LAMP to be installed on a suspended rail. Made of recycled aluminium extrusion with circular section of 60mm and length of 1120mm. Direct-indirect light model with an opal comfort diffuser made of a translucent polycarbonate diffuser and an optical film to achieve a controlled light distribution and low UGR<19. Model for MID-POWER LED, with TW colour temperature with CRI90. Built-in electronic DALI control gear. With IP20, IK07 degree of protection. Insulation class II. Group 0 photobiological safety. Lifetime: 72.000h L80 B10. Compatible with Lamp Nomadic system. Available finishes: White (RAL 9010), Black (RAL 9011), Wellbeing and BeSocial palette.

Finish: Palette BE SOCIAL - 4 TEXTURED

1.127 x 67 x 80 mm Dimensions: Weight: 2.910 g

Installation: Suspended