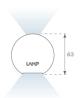

### **PHOTOMETRIC DATA:**

L61ST112LOIP9TWD4  $\eta$  = 100% lmax = 350 cd/klmUTE: 0,53C + 0,48T CIE: 66 90 99 53 100