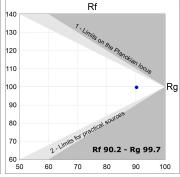

### **PHOTOMETRIC DATA:**

L61ST112LOIP9TWD4  $\eta$  = 100% lmax = 350 cd/klmUTE: 0,53C + 0,48T CIE: 66 90 99 53 100