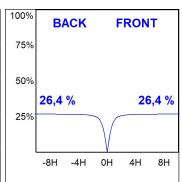

### **PHOTOMETRIC DATA:**

L61ST112LOIP9TWD4  $\eta$  = 100% lmax = 350 cd/klmUTE: 0,53C + 0,48T CIE: 66 90 99 53 100