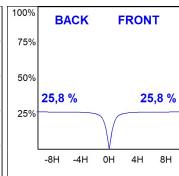

0h L80 B10. Compatible with Lamp Nomadic system. Available finishes: White (RAL 9010), Black (RAL 9011), Wellbeing and BeSocial palette.



Finish: Matte white RAL 9010 Dimensions: 1.127 x 67 x 80 mm

Weight: 2.730 g

Installation: 3-Circuit track

### **TECHNICAL SPECIFICATIONS:**

Light output: 1.872 lm °K: 4000 Plum: 22,5W CRI: 90 Efficacy: 83,2 lm/w 70 R9: UGR: MacAdam: 3

Type: MID POWER LED Power Supply: 220-240V 50/60Hz

LED Lifetime: 72.000 L80 B10 (Ta=25°C) Gear: Electronic

Power:

### Light output tolerance +/- 10%





























# **CUSTOM MADE OPTIONS:**









Data according to regulations 2019/2020/EU and 2019/2015/EU













### **LAMPTUB 60 SUSPENDED TRACK**



L61ST112LOIP940NW

## LTUB60 SUT 1120 3300 NW D/I COMF WH

### **PHOTOMETRIC DATA:**

















## **LAMPTUB 60 SUSPENDED TRACK**



# ACCESORIES:

## **Assembly**



Product code:

L6SUECB



LTUB60 ACC. SUR END COVER BK.



Product code:

L6SUECW



LTUB60 ACC. SUR END COVER WH.



Product code:

L6SUECW3

Description:

LTUB60 ACC. SUR END COVER WE.



Product code:

L6SUECW4

Description:

LTUB60 ACC. SUR END COVER BS.