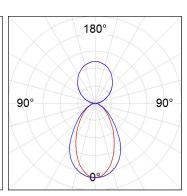

### Description:

Lamptub 60 model from LAMP to be installed on a suspended rail. Made of recycled aluminium extrusion with circular section of 60mm and length of 1120mm. Direct-indirect light model with an opal comfort diffuser made of a translucent polycarbonate diffuser and an optical film to achieve a controlled light distribution and low UGR<16. Model for MID-POWER LED, with colour temperature 4000K with CRI90. Built-in electronic ON/OFF control gear. With IP20, IK07 degree of protection. Insulation class II. Group 0 photobiological safety. Lifetime: 72.000h L80 B10. Compatible with Lamp Nomadic system. Available finishes: White (RAL 9010), Black (RAL 9011), Wellbeing and BeSocial palette.

### **PHOTOMETRIC DATA:**