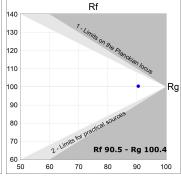

### **TECHNICAL SPECIFICATIONS:**

Light output: 1.872 lm °K: 4000 Plum: 22,5W CRI: 90 Efficacy: 83,2 lm/w 70 R9: UGR: MacAdam: 3

Type: MID POWER LED Power Supply: 220-240V 50/60Hz

LED Lifetime: 72.000 L80 B10 (Ta=25°C) Gear: Electronic

### **PHOTOMETRIC DATA:**