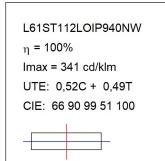

### L61ST112LOIP940NW

### **TECHNICAL SPECIFICATIONS:**

Light output: 1.872 lm °K: 4000 Plum: 22,5W CRI: 90 Efficacy: 83,2 lm/w 70 R9: UGR: MacAdam: 3

Type: MID POWER LED Power Supply: 220-240V 50/60Hz

LED Lifetime: 72.000 L80 B10 (Ta=25°C) Gear: Electronic

### **LAMPTUB 60 SUSPENDED TRACK**

L61ST112LOIP940NW

### **PHOTOMETRIC DATA:**