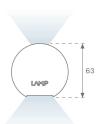

### **PHOTOMETRIC DATA:**

### **TECHNICAL SPECIFICATIONS:**

Light output: 1.872 lm °K: 4000 Plum: 22,5W CRI: 90 Efficacy: 83,2 lm/w 70 R9: UGR: MacAdam: 3

Type: MID POWER LED Power Supply: 220-240V 50/60Hz

LED Lifetime: 72.000 L80 B10 (Ta=25°C) Gear: Electronic