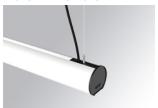

### **LAMPTUB 60 SUSPENDED TRACK**

### Description:

Lamptub 60 model from LAMP to be installed on a suspended rail. Made of recycled aluminium extrusion with circular section of 60mm and length of 1120mm. Direct-indirect light model with an opal comfort diffuser made of a translucent polycarbonate diffuser and an optical film to achieve a controlled light distribution and low UGR<16. Model for MID-POWER LED, with colour temperature 4000K with CRI90. Built-in electronic ON/OFF control gear. With IP20, IK07 degree of protection. Insulation class II. Group 0 photobiological safety. Lifetime: 72.000h L80 B10. Compatible with Lamp Nomadic system. Available finishes: White (RAL 9010), Black (RAL 9011), Wellbeing and BeSocial palette.

Finish: Matte white RAL 9010 Dimensions: 1.127 x 67 x 80 mm

Weight: 2.730 g

Installation: 3-Circuit track