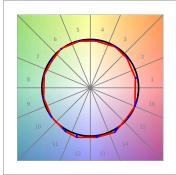

B10. Compatible with Lamp Nomadic system. Available finishes: White (RAL 9010), Black (RAL 9011), Wellbeing and BeSocial palette.



Finish: Matte white RAL 9010 Dimensions: 1.127 x 67 x 80 mm

Weight: 2.730 g

Installation: 3-Circuit track

### **TECHNICAL SPECIFICATIONS:**

Light output: 1.872 lm °K: 4000 Plum: 22,5W CRI: 90 Efficacy: 83,2 lm/w 70 R9: UGR: MacAdam: 3

Type: MID POWER LED Power Supply: 220-240V 50/60Hz

LED Lifetime: 72.000 L80 B10 (Ta=25°C) Gear: Electronic

Power:

### Light output tolerance +/- 10%





























# **CUSTOM MADE OPTIONS:**









Data according to regulations 2019/2020/EU and 2019/2015/EU













### **LAMPTUB 60 SUSPENDED TRACK**



L61ST112LOIP940NW

## LTUB60 SUT 1120 3300 NW D/I COMF WH

### **PHOTOMETRIC DATA:**

















## **LAMPTUB 60 SUSPENDED TRACK**



# ACCESORIES:

## **Assembly**



Product code:

L6SUECB



LTUB60 ACC. SUR END COVER BK.



Product code:

L6SUECW



LTUB60 ACC. SUR END COVER WH.



Product code:

L6SUECW3

Description:

LTUB60 ACC. SUR END COVER WE.



Product code:

L6SUECW4

Description:

LTUB60 ACC. SUR END COVER BS.