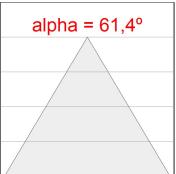

000h L80 B10. Compatible with Lamp Nomadic system. Available finishes: White (RAL 9010), Black (RAL 9011), Wellbeing and BeSocial palette.



Finish: Matte white RAL 9010 Dimensions: 1.127 x 67 x 80 mm

Weight: 2.730 g

Installation: 3-Circuit track

### **TECHNICAL SPECIFICATIONS:**

Light output: 1.872 lm °K: 4000 Plum: 22,5W CRI: 90 Efficacy: 83,2 lm/w 70 R9: UGR: MacAdam: 3

Type: MID POWER LED Power Supply: 220-240V 50/60Hz

LED Lifetime: 72.000 L80 B10 (Ta=25°C) Gear: Electronic

Power:

### Light output tolerance +/- 10%





























# **CUSTOM MADE OPTIONS:**









Data according to regulations 2019/2020/EU and 2019/2015/EU













### **LAMPTUB 60 SUSPENDED TRACK**



L61ST112LOIP940NW

## LTUB60 SUT 1120 3300 NW D/I COMF WH

### **PHOTOMETRIC DATA:**

















## **LAMPTUB 60 SUSPENDED TRACK**



# ACCESORIES:

## **Assembly**



Product code:

L6SUECB



LTUB60 ACC. SUR END COVER BK.



Product code:

L6SUECW



LTUB60 ACC. SUR END COVER WH.



Product code:

L6SUECW3

Description:

LTUB60 ACC. SUR END COVER WE.



Product code:

L6SUECW4

Description:

LTUB60 ACC. SUR END COVER BS.