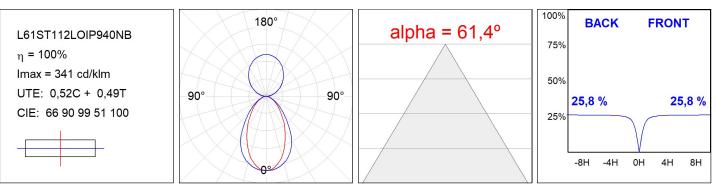

#### **TECHNICAL SPECIFICATIONS:**

| Light output: | 1.872 lm                 | ⁰К:           | 4000             |
|---------------|--------------------------|---------------|------------------|
| Plum:         | 22,5W                    | CRI :         | 90               |
| Efficacy:     | 83,2 lm/w                | R9 :          | 70               |
| UGR:          | <16                      | MacAdam:      | 3                |
| Туре:         | MID POWER LED            | Power Supply: | 220-240V 50/60Hz |
| LED Lifetime: | 72.000 L80 B10 (Ta=25⁰C) | Gear:         | Electronic       |
| Power:        | 19.1W                    |               |                  |

#### Light output tolerance +/- 10%