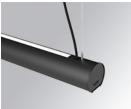

#### **Description:**

Finish:

Dimensions:

Lamptub 60 model from LAMP to be installed on a suspended rail. Made of recycled aluminium extrusion with circular section of 60mm and length of 1120mm. Direct-indirect light model with an opal comfort diffuser made of a translucent polycarbonate diffuser and an optical film to achieve a controlled light distribution and low UGR<16. Model for MID-POWER LED, with colour temperature 4000K with CRI90. Built-in electronic ON/OFF control gear. With IP20, IK07 degree of protection. Insulation class II. Group 0 photobiological safety. Lifetime: 72.000h L80 B10. Compatible with Lamp Nomadic system. Available finishes: White (RAL 9010), Black (RAL 9011), Wellbeing and BeSocial palette.

Weight: 2.730 g

Installation: 3-Circuit track

Matte black RAL 9011

1.127 x 67 x 80 mm