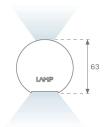

Weight: 2.730 g

Installation: 3-Circuit track

Matte black RAL 9011

1.127 x 67 x 80 mm