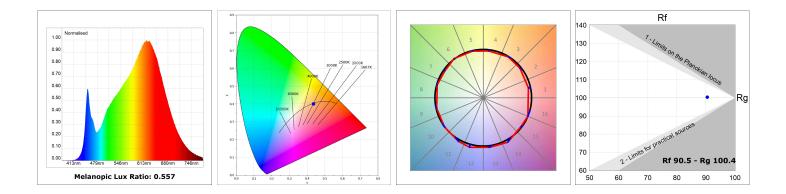

#### **TECHNICAL SPECIFICATIONS:**

| Light output: | 1.872 lm                 | ⁰К:           | 4000             |
|---------------|--------------------------|---------------|------------------|
| Plum:         | 22,5W                    | CRI :         | 90               |
| Efficacy:     | 83,2 lm/w                | R9 :          | 70               |
| UGR:          | <16                      | MacAdam:      | 3                |
| Туре:         | MID POWER LED            | Power Supply: | 220-240V 50/60Hz |
| LED Lifetime: | 72.000 L80 B10 (Ta=25⁰C) | Gear:         | Electronic       |
| Power:        | 19.1W                    |               |                  |