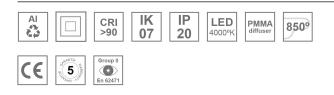

#### **Description:**

Finish:

Dimensions:

Lamptub 60 model from LAMP to be installed on a suspended rail. Made of recycled aluminium extrusion with circular section of 60mm and length of 1120mm. Direct-indirect light model with an opal comfort diffuser made of a translucent polycarbonate diffuser and an optical film to achieve a controlled light distribution and low UGR<16. Model for MID-POWER LED, with colour temperature 4000K with CRI90. Built-in electronic ON/OFF control gear. With IP20, IK07 degree of protection. Insulation class II. Group 0 photobiological safety. Lifetime: 72.000h L80 B10. Compatible with Lamp Nomadic system. Available finishes: White (RAL 9010), Black (RAL 9011), Wellbeing and BeSocial palette.