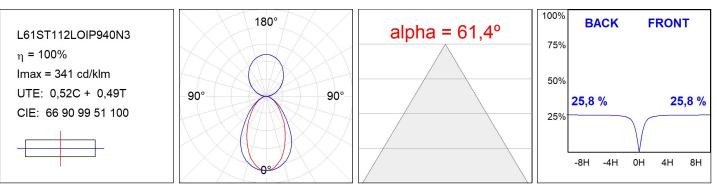

#### L61ST112LOIP940N3

#### **TECHNICAL SPECIFICATIONS:**

| Light output: | 1.872 lm                 | ⁰K :          | 4000             |
|---------------|--------------------------|---------------|------------------|
| Plum:         | 22,5W                    | CRI :         | 90               |
| Efficacy:     | 83,2 lm/w                | R9 :          | 70               |
| UGR:          | <16                      | MacAdam:      | 3                |
| Туре:         | MID POWER LED            | Power Supply: | 220-240V 50/60Hz |
| LED Lifetime: | 72.000 L80 B10 (Ta=25°C) | Gear:         | Electronic       |
| Power:        | 19.1W                    |               |                  |