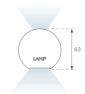

## Description:

Lamptub 60 model from LAMP to be installed on a suspended rail. Made of recycled aluminium extrusion with circular section of 60mm and length of 1120mm. Direct-indirect light model with an opal comfort diffuser made of a translucent polycarbonate diffuser and an optical film to achieve a controlled light distribution and low UGR<16. Model for MID-POWER LED, with colour temperature 4000K with CRI90. Built-in electronic ON/OFF control gear. With IP20, IK07 degree of protection. Insulation class II. Group 0 photobiological safety. Lifetime: 72.000h L80 B10. Compatible with Lamp Nomadic system. Available finishes: White (RAL 9010), Black (RAL 9011), Wellbeing and BeSocial palette.

# Finish: Palette WELLBEING - 3 TEXTURED Dimensions: 1.127 x 67 x 80 mm Weight: 2.730 g

Installation: 3-Circuit track