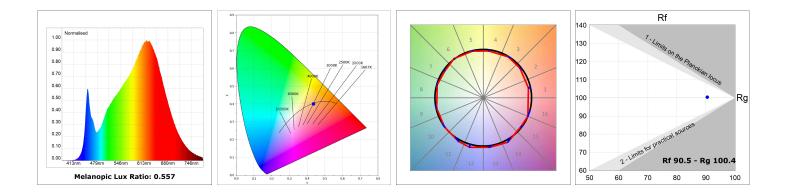

#### **TECHNICAL SPECIFICATIONS:**

| Light output: | 1.872 lm                 | ⁰K :          | 4000             |
|---------------|--------------------------|---------------|------------------|
| Plum:         | 22,5W                    | CRI :         | 90               |
| Efficacy:     | 83,2 lm/w                | R9 :          | 70               |
| UGR:          | <16                      | MacAdam:      | 3                |
| Туре:         | MID POWER LED            | Power Supply: | 220-240V 50/60Hz |
| LED Lifetime: | 72.000 L80 B10 (Ta=25°C) | Gear:         | Electronic       |
| Power:        | 19.1W                    |               |                  |

#### Light output tolerance +/- 10%