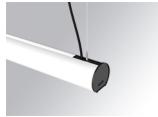

### Description:

Lamptub 60 model from LAMP to be installed on a suspended rail. Made of recycled aluminium extrusion with circular section of 60mm and length of 1120mm. Direct-indirect light model with an opal comfort diffuser made of a translucent polycarbonate diffuser and an optical film to achieve a controlled light distribution and low UGR<16. Model for MID-POWER LED, with colour temperature 4000K with CRI90. Built-in electronic DALI control gear. With IP20, IK07 degree of protection. Insulation class II. Group 0 photobiological safety. Lifetime: 72.000h L80 B10. Compatible with Lamp Nomadic system. Available finishes: White (RAL 9010), Black (RAL 9011), Wellbeing and BeSocial palette.

Finish: Matte white RAL 9010 Dimensions: 1.127 x 67 x 80 mm

Weight: 2.730 g

Installation: 3-Circuit track