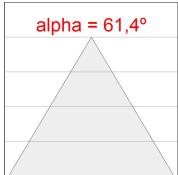

### **PHOTOMETRIC DATA:**

L61ST112LOIP940NW  $\eta$  = 100% lmax = 341 cd/klmUTE: 0,52C + 0,49T CIE: 66 90 99 51 100