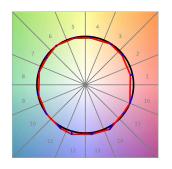

### **PHOTOMETRIC DATA:**

L61ST112LOIP940NW  $\eta$  = 100% lmax = 341 cd/klmUTE: 0,52C + 0,49T CIE: 66 90 99 51 100