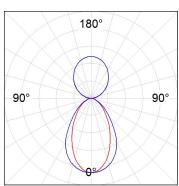

### **PHOTOMETRIC DATA:**

L61ST112LOIP940NW  $\eta$  = 100% lmax = 341 cd/klmUTE: 0,52C + 0,49T CIE: 66 90 99 51 100