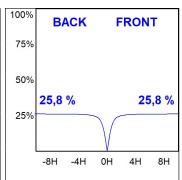

### **PHOTOMETRIC DATA:**

L61ST112LOIP940NW  $\eta$  = 100% lmax = 341 cd/klmUTE: 0,52C + 0,49T CIE: 66 90 99 51 100