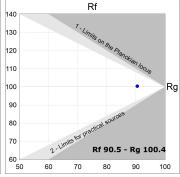

### **PHOTOMETRIC DATA:**

L61ST112LOIP940NW  $\eta$  = 100% lmax = 341 cd/klmUTE: 0,52C + 0,49T CIE: 66 90 99 51 100