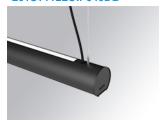

#### Description:

Lamptub 60 model from LAMP to be installed on a suspended rail. Made of recycled aluminium extrusion with circular section of 60mm and length of 1120mm. Direct-indirect light model with an opal comfort diffuser made of a translucent polycarbonate diffuser and an optical film to achieve a controlled light distribution and low UGR<16. Model for MID-POWER LED, with colour temperature 4000K with CRI90. Built-in electronic DALI control gear. With IP20, IK07 degree of protection. Insulation class II. Group 0 photobiological safety. Lifetime: 72.000h L80 B10. Compatible with Lamp Nomadic system. Available finishes: White (RAL 9010), Black (RAL 9011), Wellbeing and BeSocial palette.

Finish: Matte black RAL 9011 Dimensions: 1.127 x 67 x 80 mm

Weight: 2.730 g

Installation: 3-Circuit track