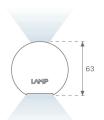

#### **PHOTOMETRIC DATA:**

L61ST112LOIP940NB  $\eta$  = 100% lmax = 341 cd/klmUTE: 0,52C + 0,49T CIE: 66 90 99 51 100