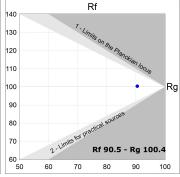

#### **PHOTOMETRIC DATA:**

L61ST112LOIP940NB  $\eta$  = 100% lmax = 341 cd/klmUTE: 0,52C + 0,49T CIE: 66 90 99 51 100