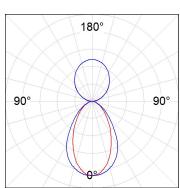

#### **PHOTOMETRIC DATA:**

L61ST112LOIP940NB  $\eta$  = 100% lmax = 341 cd/klmUTE: 0,52C + 0,49T CIE: 66 90 99 51 100