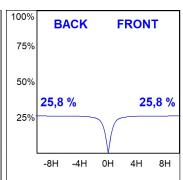

#### **PHOTOMETRIC DATA:**

L61ST112LOIP940NB  $\eta$  = 100% lmax = 341 cd/klmUTE: 0,52C + 0,49T CIE: 66 90 99 51 100