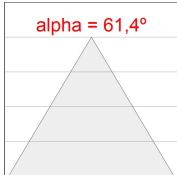

#### **PHOTOMETRIC DATA:**

L61ST112LOIP940NB  $\eta$  = 100% lmax = 341 cd/klmUTE: 0,52C + 0,49T CIE: 66 90 99 51 100