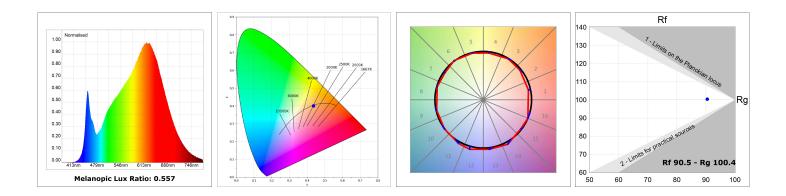

#### **TECHNICAL SPECIFICATIONS:**

| Light output: | 1.872 lm                 | ٩ <b>Κ</b> :  | 4000             |
|---------------|--------------------------|---------------|------------------|
| Plum:         | 22,5W                    | CRI :         | 90               |
| Efficacy:     | 83,2 lm/w                | R9 :          | 70               |
| UGR:          | <16                      | MacAdam:      | 3                |
| Туре:         | MID POWER LED            | Power Supply: | 220-240V 50/60Hz |
| LED Lifetime: | 72.000 L80 B10 (Ta=25°C) | Gear:         | Adjustable DALI  |
| Power:        | 19.1W                    |               |                  |

#### **PHOTOMETRIC DATA :**