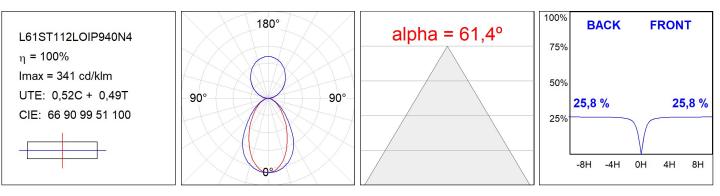

#### **TECHNICAL SPECIFICATIONS:**

| Light output: | 1.872 lm                 | ٩ <b>Κ</b> :  | 4000             |
|---------------|--------------------------|---------------|------------------|
| Plum:         | 22,5W                    | CRI :         | 90               |
| Efficacy:     | 83,2 lm/w                | R9 :          | 70               |
| UGR:          | <16                      | MacAdam:      | 3                |
| Туре:         | MID POWER LED            | Power Supply: | 220-240V 50/60Hz |
| LED Lifetime: | 72.000 L80 B10 (Ta=25°C) | Gear:         | Adjustable DALI  |
| Power:        | 19.1W                    |               |                  |

#### Light output tolerance +/- 10%

#### **PHOTOMETRIC DATA :**