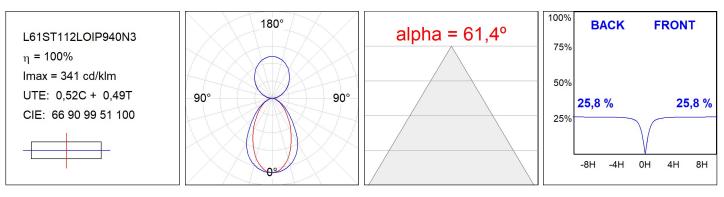

#### **PHOTOMETRIC DATA :**

#### **TECHNICAL SPECIFICATIONS:**

| Light output: | 1.872 lm                 | ⁰K :          | 4000             |
|---------------|--------------------------|---------------|------------------|
| Plum:         | 22,5W                    | CRI :         | 90               |
| Efficacy:     | 83,2 lm/w                | R9 :          | 70               |
| UGR:          | <16                      | MacAdam:      | 3                |
| Туре:         | MID POWER LED            | Power Supply: | 220-240V 50/60Hz |
| LED Lifetime: | 72.000 L80 B10 (Ta=25⁰C) | Gear:         | Adjustable DALI  |
| Power:        | 19.1W                    |               |                  |