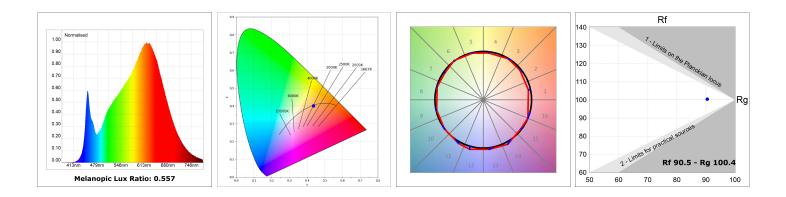

#### **PHOTOMETRIC DATA :**

#### **TECHNICAL SPECIFICATIONS:**

| Light output: | 1.872 lm                 | ⁰K :          | 4000             |
|---------------|--------------------------|---------------|------------------|
| Plum:         | 22,5W                    | CRI :         | 90               |
| Efficacy:     | 83,2 lm/w                | R9 :          | 70               |
| UGR:          | <16                      | MacAdam:      | 3                |
| Туре:         | MID POWER LED            | Power Supply: | 220-240V 50/60Hz |
| LED Lifetime: | 72.000 L80 B10 (Ta=25⁰C) | Gear:         | Adjustable DALI  |
| Power:        | 19.1W                    |               |                  |