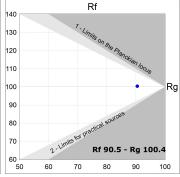

### **PHOTOMETRIC DATA:**

L61ST112LOIP930NB η = 100% Imax = 341 cd/klm UTE: 0,52C + 0,49T CIE: 66 90 99 51 100