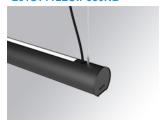

### Description:

Lamptub 60 model from LAMP to be installed on a suspended rail. Made of recycled aluminium extrusion with circular section of 60mm and length of 1120mm. Direct-indirect light model with an opal comfort diffuser made of a translucent polycarbonate diffuser and an optical film to achieve a controlled light distribution and low UGR<16. Model for MID-POWER LED, with colour temperature 3000K with CRI90. Built-in electronic ON/OFF control gear. With IP20, IK07 degree of protection. Insulation class II. Group 0 photobiological safety. Lifetime: 72.000h L80 B10. Compatible with Lamp Nomadic system. Available finishes: White (RAL 9010), Black (RAL 9011), Wellbeing and BeSocial palette.

Finish: Matte black RAL 9011 Dimensions: 1.127 x 67 x 80 mm

Weight: 2.730 g

Installation: 3-Circuit track