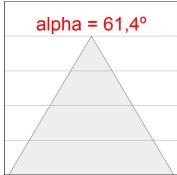

### **PHOTOMETRIC DATA:**

L61ST112LOIP930NB η = 100% Imax = 341 cd/klm UTE: 0,52C + 0,49T CIE: 66 90 99 51 100