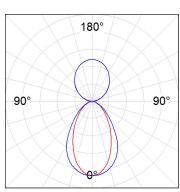

### **PHOTOMETRIC DATA:**

L61ST112LOIP930NB η = 100% Imax = 341 cd/klm UTE: 0,52C + 0,49T CIE: 66 90 99 51 100