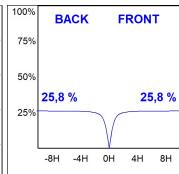

### **PHOTOMETRIC DATA:**

L61ST112LOIP930NB η = 100% Imax = 341 cd/klm UTE: 0,52C + 0,49T CIE: 66 90 99 51 100