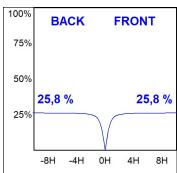

### **PHOTOMETRIC DATA:**

L61ST112LOIP930N3  $\eta$  = 100% lmax = 341 cd/klmUTE: 0,52C + 0,49T CIE: 66 90 99 51 100