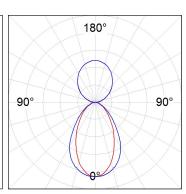

### **PHOTOMETRIC DATA:**

L61ST112LOIP930N3  $\eta$  = 100% lmax = 341 cd/klmUTE: 0,52C + 0,49T CIE: 66 90 99 51 100