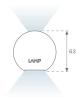

### **PHOTOMETRIC DATA:**

L61ST112LOIP930N3  $\eta$  = 100% lmax = 341 cd/klmUTE: 0,52C + 0,49T CIE: 66 90 99 51 100