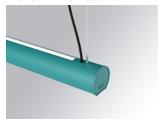

### **LAMPTUB 60 SUSPENDED TRACK**

#### L61ST112LOIP930N3

## LTUB60 SUT 1120 3200 WW D/I COMF WE

### Description:

Lamptub 60 model from LAMP to be installed on a suspended rail. Made of recycled aluminium extrusion with circular section of 60mm and length of 1120mm. Direct-indirect light model with an opal comfort diffuser made of a translucent polycarbonate diffuser and an optical film to achieve a controlled light distribution and low UGR<16. Model for MID-POWER LED, with colour temperature 3000K with CRI90. Built-in electronic ON/OFF control gear. With IP20, IK07 degree of protection. Insulation class II. Group 0 photobiological safety. Lifetime: 72.000h L80 B10. Compatible with Lamp Nomadic system. Available finishes: White (RAL 9010), Black (RAL 9011), Wellbeing and BeSocial palette.

Finish: Palette WELLBEING - 3 TEXTURED

1.127 x 67 x 80 mm Dimensions: Weight: 2.730 g

Installation: 3-Circuit track