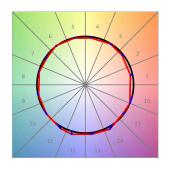

### **PHOTOMETRIC DATA:**

L61ST112LOIP930N3  $\eta$  = 100% lmax = 341 cd/klmUTE: 0,52C + 0,49T CIE: 66 90 99 51 100