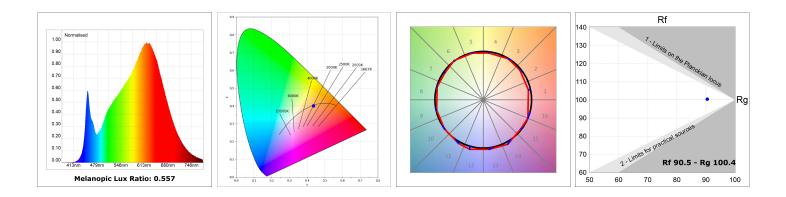

#### **TECHNICAL SPECIFICATIONS:**

| Light output: | 1.814 lm                 | °К :          | 3000             |
|---------------|--------------------------|---------------|------------------|
| Plum:         | 22,5W                    | CRI :         | 90               |
| Efficacy:     | 80,6 lm/w                | R9 :          | 64               |
| UGR:          | <16                      | MacAdam:      | 3                |
| Туре:         | MID POWER LED            | Power Supply: | 220-240V 50/60Hz |
| LED Lifetime: | 72.000 L80 B10 (Ta=25°C) | Gear:         | Adjustable DALI  |
| Power:        | 19.1W                    |               |                  |

### **PHOTOMETRIC DATA :**