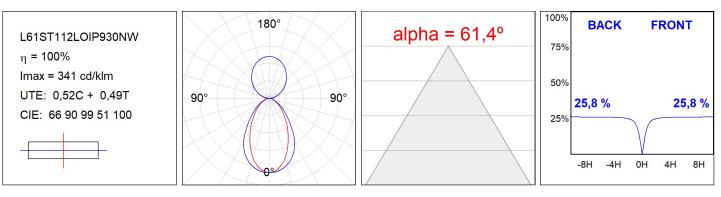

#### **TECHNICAL SPECIFICATIONS:**

| Light output: | 1.814 lm                 | °К :          | 3000             |
|---------------|--------------------------|---------------|------------------|
| Plum:         | 22,5W                    | CRI :         | 90               |
| Efficacy:     | 80,6 lm/w                | R9 :          | 64               |
| UGR:          | <16                      | MacAdam:      | 3                |
| Туре:         | MID POWER LED            | Power Supply: | 220-240V 50/60Hz |
| LED Lifetime: | 72.000 L80 B10 (Ta=25°C) | Gear:         | Adjustable DALI  |
| Power:        | 19.1W                    |               |                  |

### **PHOTOMETRIC DATA :**