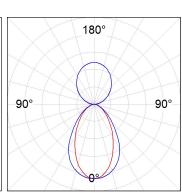

## **PHOTOMETRIC DATA:**

L61ST112LOIP927NW  $\eta$  = 100% lmax = 341 cd/klmUTE: 0,52C + 0,49T CIE: 66 90 99 51 100