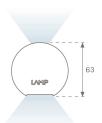

## **PHOTOMETRIC DATA:**

L61ST112LOIP927NW  $\eta$  = 100% lmax = 341 cd/klmUTE: 0,52C + 0,49T CIE: 66 90 99 51 100