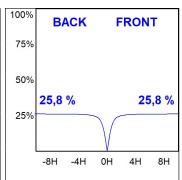

## **PHOTOMETRIC DATA:**

L61ST112LOIP927NW  $\eta$  = 100% lmax = 341 cd/klmUTE: 0,52C + 0,49T CIE: 66 90 99 51 100