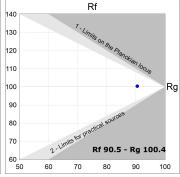

## **TECHNICAL SPECIFICATIONS:**

Light output: 1.724 lm °K: 2700 Plum: 22,5W CRI: 90 Efficacy: 76,6 lm/w R9: 57 UGR: MacAdam: 3

Type: MID POWER LED Power Supply: 220-240V 50/60Hz

LED Lifetime: 72.000 L80 B10 (Ta=25°C) Gear: Electronic

## **PHOTOMETRIC DATA:**

L61ST112LOIP927NW  $\eta$  = 100% lmax = 341 cd/klmUTE: 0,52C + 0,49T CIE: 66 90 99 51 100