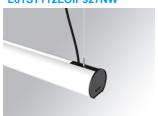

## **LAMPTUB 60 SUSPENDED TRACK**

## L61ST112LOIP927NW

# LTUB60 SUT 1120 3200 VWW D/I COMF WH

## Description:

Lamptub 60 model from LAMP to be installed on a suspended rail. Made of recycled aluminium extrusion with circular section of 60mm and length of 1120mm. Direct-indirect light model with an opal comfort diffuser made of a translucent polycarbonate diffuser and an optical film to achieve a controlled light distribution and low UGR<16. Model for MID-POWER LED, with colour temperature 2700K with CRI90. Built-in electronic ON/OFF control gear. With IP20, IK07 degree of protection. Insulation class II. Group 0 photobiological safety. Lifetime: 72.000h L80 B10. Compatible with Lamp Nomadic system. Available finishes: White (RAL 9010), Black (RAL 9011), Wellbeing and BeSocial palette.

Finish: Matte white RAL 9010 Dimensions: 1.127 x 67 x 80 mm

Weight: 2.730 g

Installation: 3-Circuit track